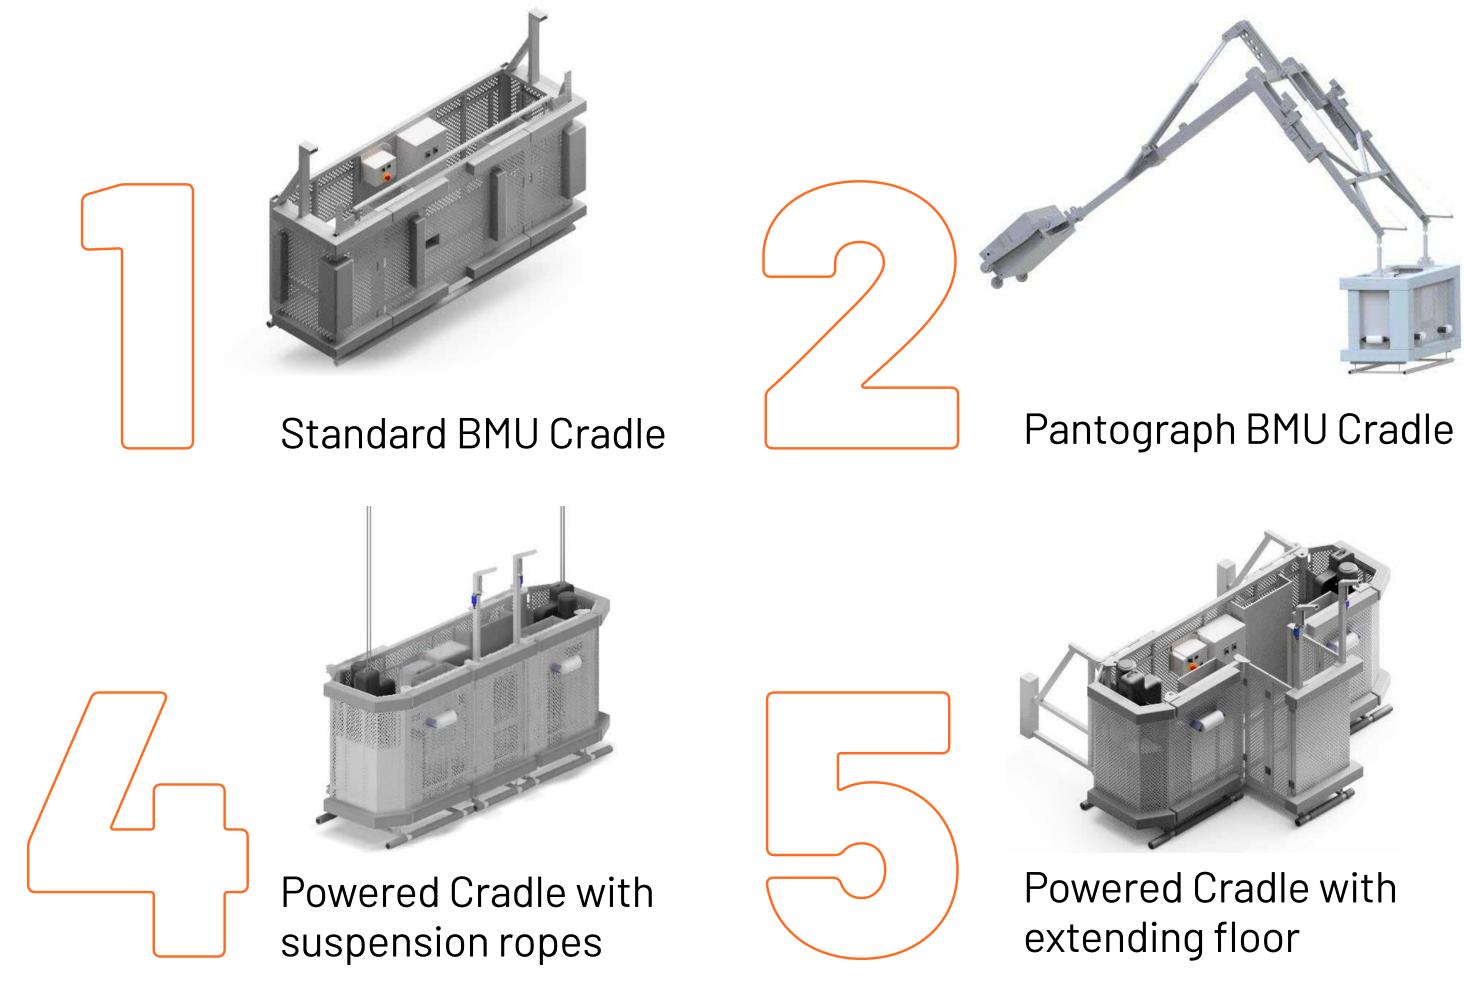

# **1. Standard BMU Cradle**

The Standard BMU Cradle comes in several sizes - generally between 2.0m to 3.0m for a 2-man use. Cradle is equipped with Nylon roller buffers, reticulated foam buffers for façade impact protection and lower trip bar to detect any obstruction during a drop. Cradle panels are self-colored and fabricated from aluminum mesh.