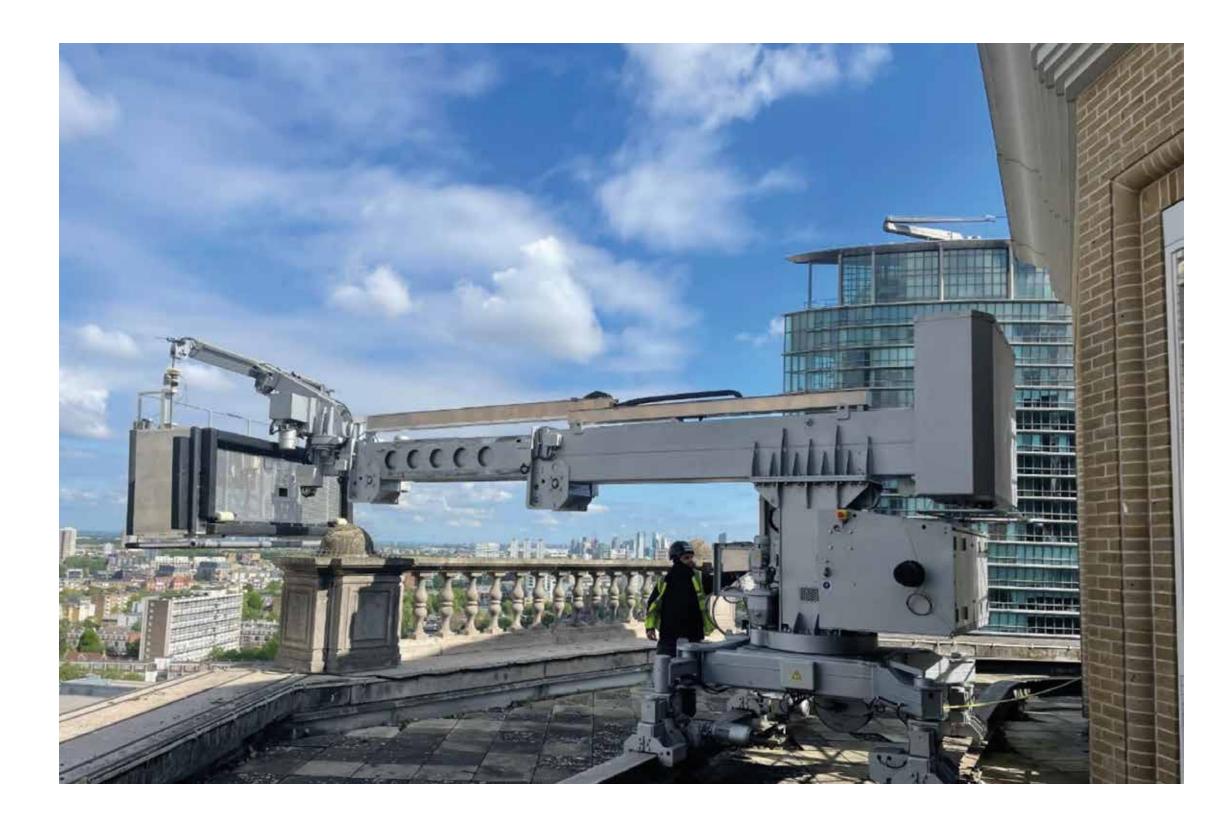

# Innovative Cracle Design

Enhancing Access, Safety & Efficiency in High-Rise Building Maintenance

# ntegraCrades GIND UK

## **Our Main Cradle Types are:**



### IntegralCradles GIND UK

DESIGN • MANUFACTURE • INSTALLATION • MAINTENANCE



#### Satallite BMU Cradle



Powered Cradle for use with Gantry System



# **1. Standard BMU Cradle**



The Standard BMU Cradle comes in several sizes - generally between 2.0m to 3.0m for a 2-man use. Cradle is equipped with Nylon roller buffers, reticulated foam buffers for façade impact protection and lower trip bar to detect any obstruction during a drop. Cradle panels are self-colored and fabricated from aluminum mesh.

#### IntegralCradles GIND UK





# 2. Pantograph BMU Cradle



façade impact protection.

#### IntegralCradles GIND UK



# **Satellite BMU Cradle**



The Satellite BMU Cradle is designed to access irregular shapes of the building such as curved balcony recesses. Satellite access platform includes a satellite carriage that can be manipulated to rotate up to 360 degrees with an operative inside. The platform is equipped with Nylon roller buffers, reticulated foam buffe