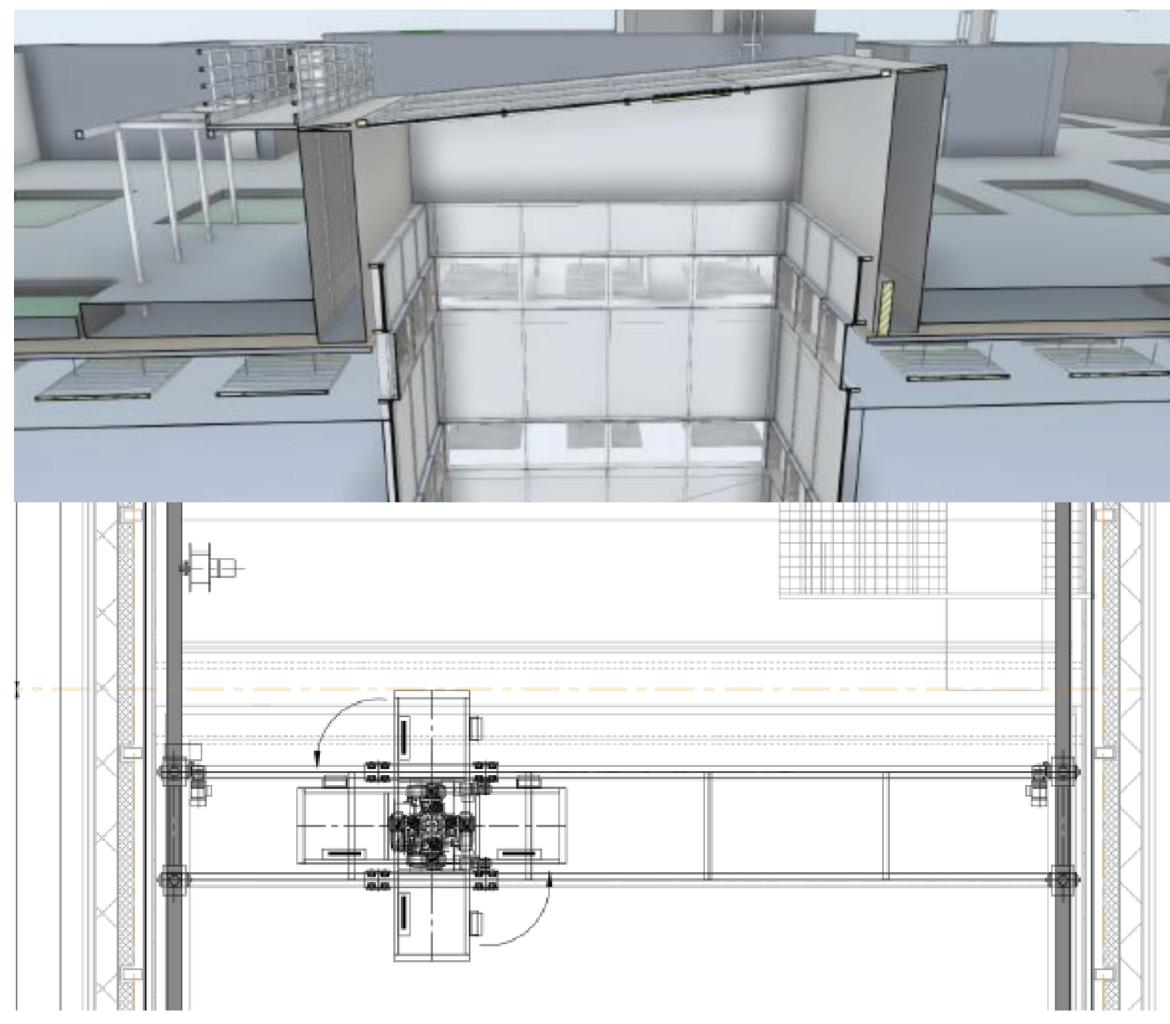

### **B**. Powered Cradle for Gantry System

Powered Cradle with a specific configuration for suspension from a Gantry System designed for internal atriums. Here the cradle is suspended from a twin track system that runs across entire length of the atrium. The powered cradle can slew +90 degrees and hoist down covering each elevation.