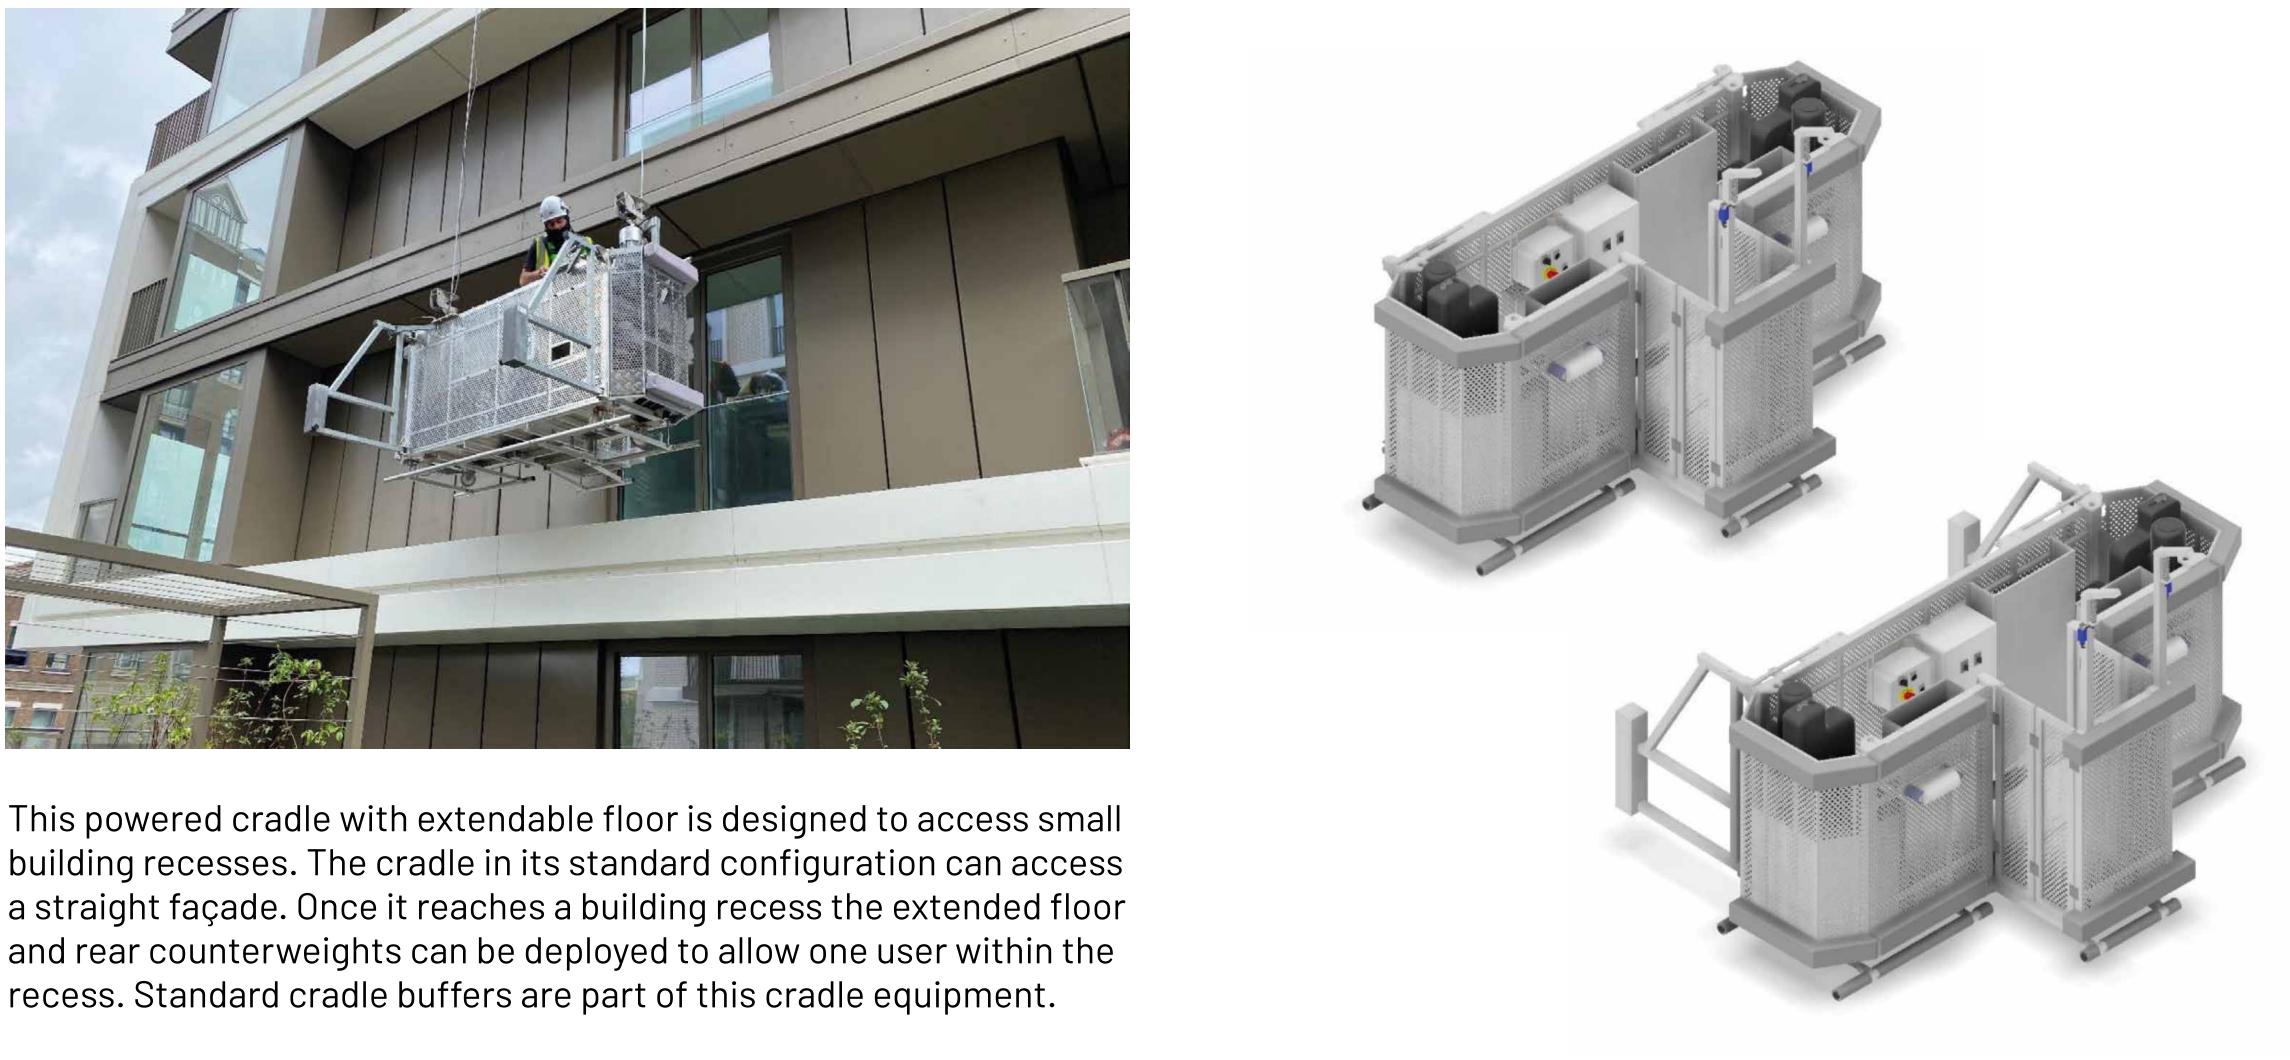

g a drop. Cradle panels are self-colored and fabricated from aluminum mesh.

#### IntegralCradles GIND UK





# 2. Pantograph BMU Cradle



façade impact protection.

#### IntegralCradles GIND UK



# **Satellite BMU Cradle**



The Satellite BMU Cradle is designed to access irregular shapes of the building such as curved balcony recesses. Satellite access platform includes a satellite carriage that can be manipulated to rotate up to 360 degrees with an operative inside. The platform is equipped with Nylon roller buffers, reticulated foam buffers for façade impact protection and upper/lower trip bar to detect any obstruction during a drop.

### IntegralCradles GIND UK





### 4. Powered Cradle with ropes



#### IntegralCradles GIND UK



### **5.** Powered Cradle with Extendable Floor



### IntegralCradles GIND UK



### **B**. Powered Cradle for Gantry System



Powered Cradle with a specific configuration for suspension from a Gantry System designed for internal atriums. Here the cradle is suspended from a twin track system that runs across entire length of the atrium. The powered cradle can slew +90 degrees and hoist down covering each elevation.

### IntegralCradles GIND UK







### 

Integral Cradles Ltd / GIND U The Beehive Building Beehive Ring Rd Gatwick RH6 OPA 0845 074 2758 0800 448 8884 www.i-cradles.com www.gind.uk

# ntegra Cradles GIND UK