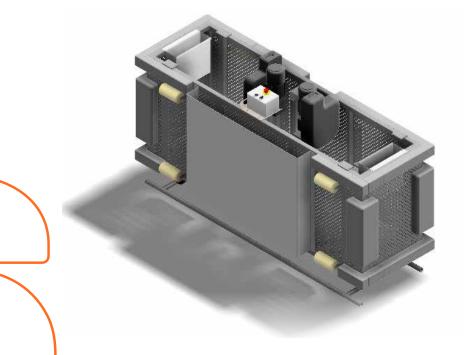

# Innovative Cracle Design

Enhancing Access, Safety & Efficiency in High-Rise Building Maintenance

# ntegraCrades GIND UK

## **Our Main Cradle Types are:**



### IntegralCradles GIND UK

DESIGN • MANUFACTURE • INSTALLATION • MAINTENANCE



#### Satallite BMU Cradle



Powered Cradle for use with Gantry System



# **1. Standard BMU Cradle**



The Standard BMU Cradle comes in several sizes - generally between 2.0m to 3.0m for a 2-man use. Cradle is equipped with Nylon roller buffers, reticulated foam buffers for façade impact protection and lower trip bar to detect any obstruction during a drop. Cradle panels are self-colored and fabricated from aluminum mesh.

#### IntegralCradles GIND UK





# 2. Pantograph BMU Cradle



façade impact protection.

#### IntegralCradles GIND UK



# **Satellite BMU Cradle**



The Satellite BMU Cradle is designed to access irregular shapes of the building such as curved balcony recesses. Satellite access platform includes a satellite carriage that can be manipulated to rotate up to 360 degrees with an operative insid