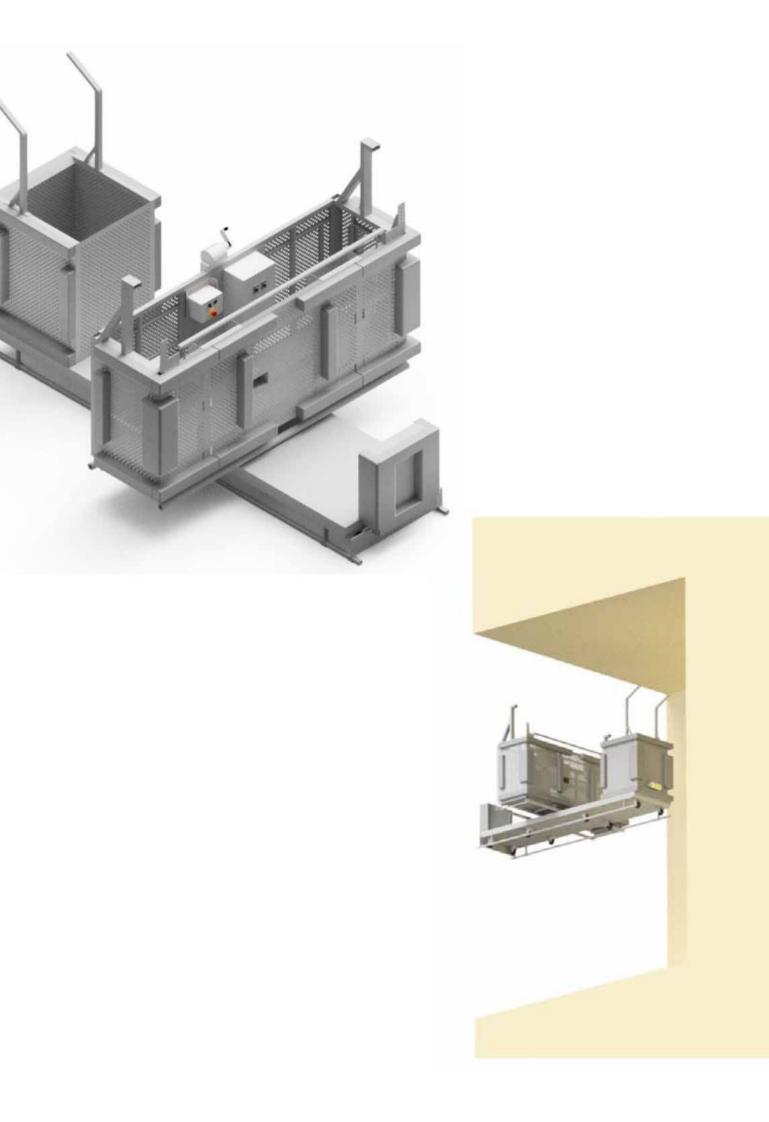

roller buffers, reticulated foam buffers for façade impact protection and lower trip bar to detect any obstruction during a drop. Cradle panels are self-colored and fabricated from aluminum mesh.

#### IntegralCradles GIND UK





# 2. Pantograph BMU Cradle



façade impact protection.

#### IntegralCradles GIND UK



# **Satellite BMU Cradle**



The Satellite BMU Cradle is designed to access irregular shapes of the building such as curved balcony recesses. Satellite access platform includes a satellite carriage that can be manipulated to rotate up to 360 degrees with an operative inside. The platform is equipped with Nylon roller buffers, reticulated foam buffers for façade impact protection and upper/lower trip bar to detect any obstruction during a drop.

### IntegralCradles GIND UK





### 4. Powered Cradle with ropes



#### IntegralCradles GIND UK



### **5.** Powered Cradle with Extendable Floor



### IntegralCradles GIND UK



### **B**. Powered Cradle for Gantry System



Powered Cradle with a specific configuration for suspension from a Gantry System designed for internal atriums. Here the cradle is suspended from a twin track system that runs across entire length of the atrium. The powered cradle can slew +90 degrees and hoist down covering each elevation.

### IntegralCradles GIND UK







### 

Integral Cradles Ltd / GIND U The Beehive Building Beehive Ring Rd Gatwick RH6 OPA 0845 074 2758 0800 448 8884 www.i-cradles.com www.gind.uk

# ntegra Cradles GIND UK