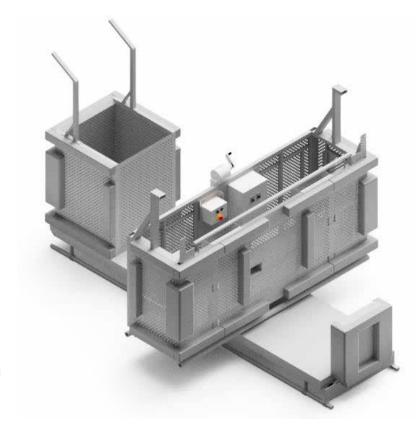

# **Satellite BMU Cradle**

The Satellite BMU Cradle is designed to access irregular shapes of the building such as curved balcony recesses. Satellite access platform includes a satellite carriage that can be manipulated to rotate up to 360 degrees with an operative inside. The platform is equipped with Nylon roller buffers, reticulated foam buffers for façade impact protection and upper/lower trip bar to detect any obstruction during a drop.