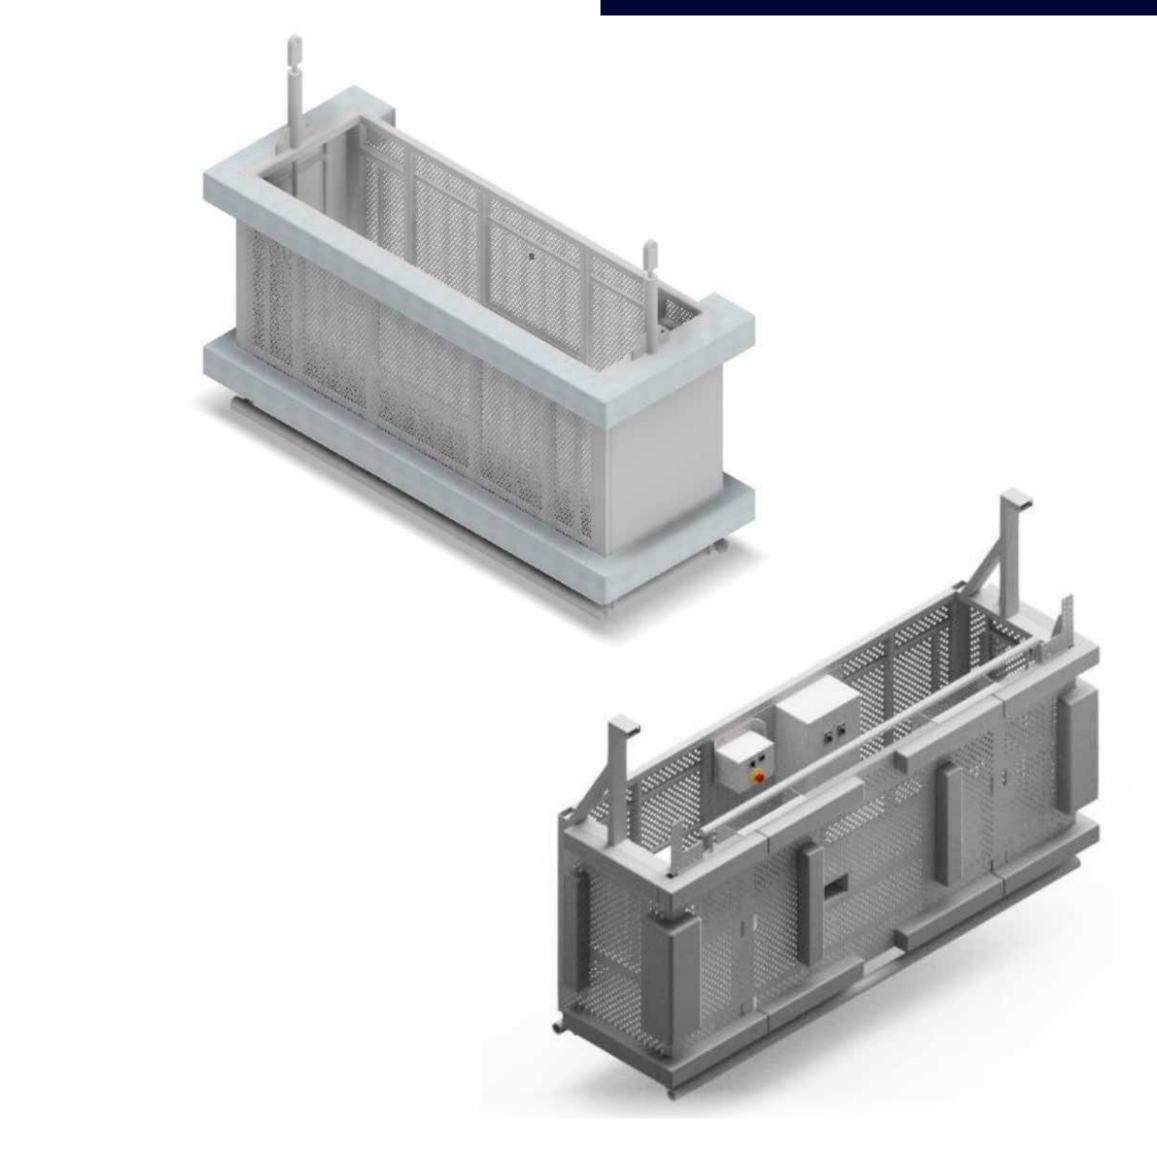

# **1. Standard BMU Cradle**

The Standard BMU Cradle comes in several sizes - generally between 2.0m to 3.0m for a 2-man use. Cradle is equipped with Nylon roller buffers, reticulated foam buffers for façade impact protection and lower trip bar to detect any obstruction during a drop. Cradle panels are self-colored and fabricated from aluminum mesh.