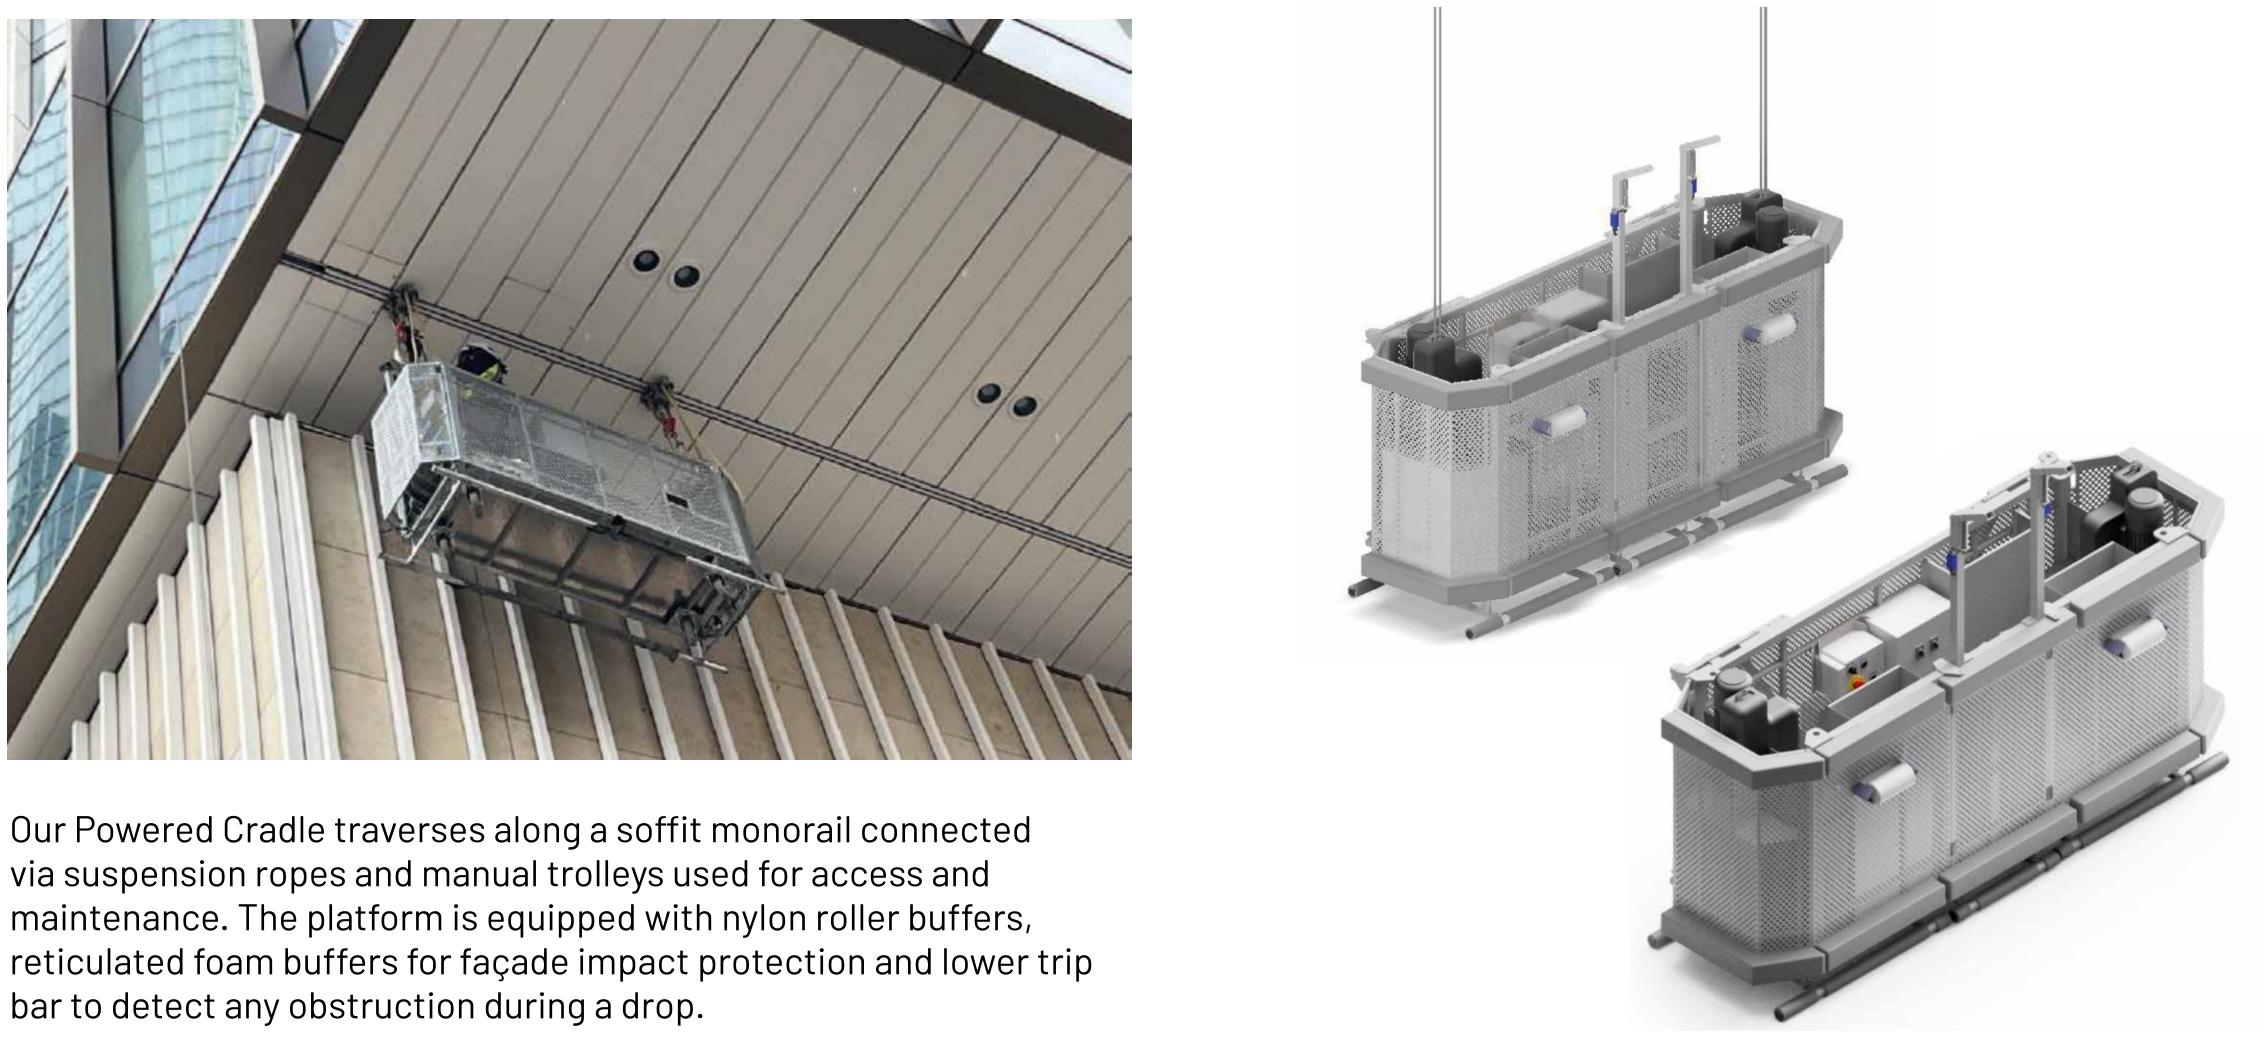

ers for façade impact protection and lower trip bar to detect any obstruction during a drop. Cradle panels are self-colored and fabricated from aluminum mesh.

#### IntegralCradles GIND UK





# 2. Pantograph BMU Cradle



façade impact protection.

#### IntegralCradles GIND UK



# **Satellite BMU Cradle**



The Satellite BMU Cradle is designed to access irregular shapes of the building such as curved balcony recesses. Satellite access platform includes a satellite carriage that can be manipulated to rotate up to 360 degrees with an operative inside. The platform is equipped with Nylon roller buffers, reticulated foam buffers for façade impact protection and upper/lower trip bar to detect any obstruction during a drop.

### IntegralCradles GIND UK





### 4. Powered Cradle with ropes



#### IntegralCradles GIND UK



### **5.** Powered Cradle with Extendable Floor



### IntegralCradles GIND UK



### **B**. Powered Cradle for Gantry System



Powered Cradle with a specific configuration for suspension from a Gantry System designed for internal atriums. Here the cradle is suspended from a twin track system that runs across entire length of the atrium. The powered cradle can slew +90 degrees and hoist down covering each elevation.

### IntegralCradles GIND UK







### 

Integral Cradles Ltd / GIND U The Beehive Building Beehive Ring Rd Gatwick RH6 OPA 0845 074 2758 0800 448 8884 www.i-cradles.com www.gind.uk

# ntegra Cradles GIND UK