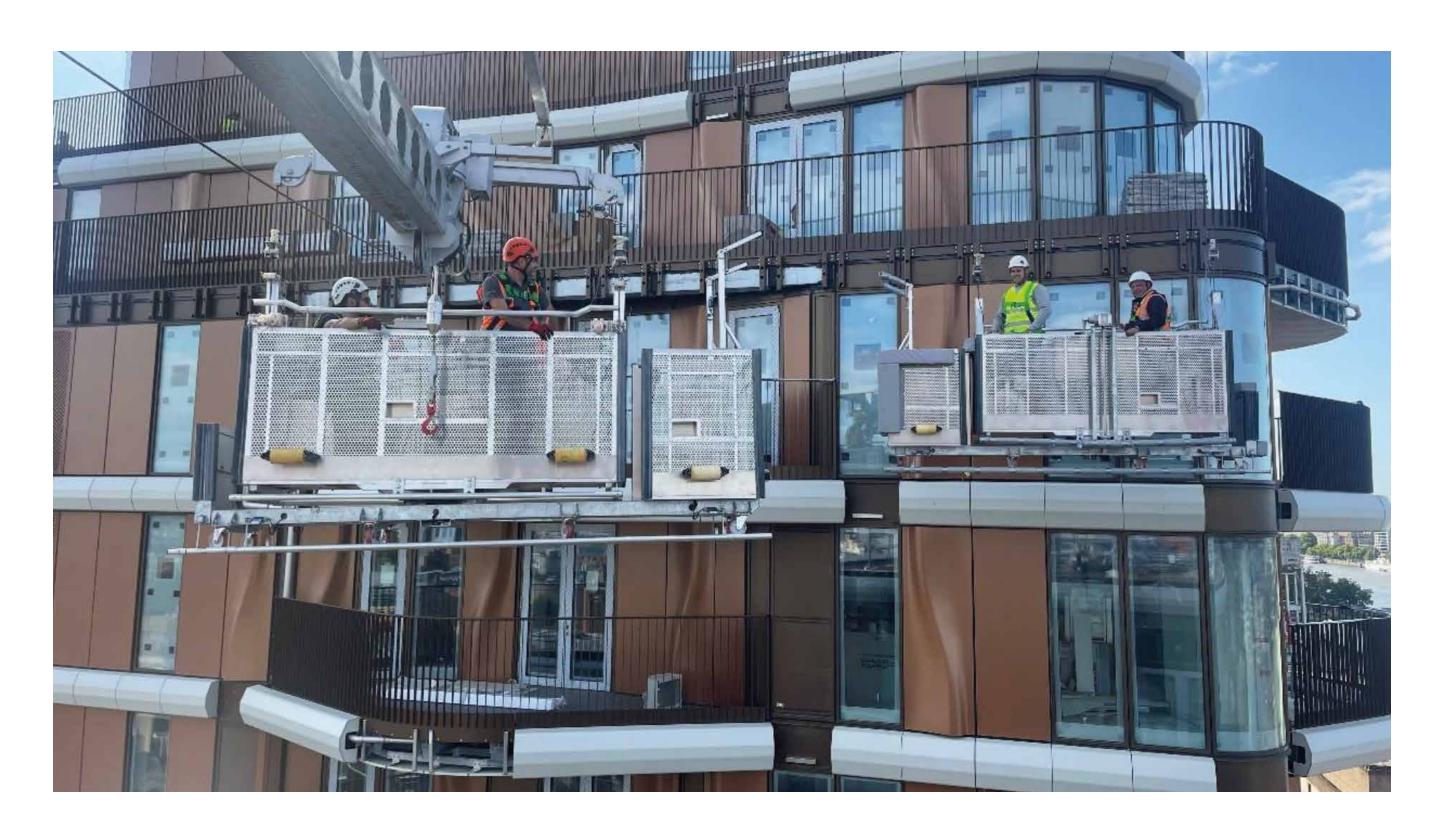

# **Satellite BMU Cradle**

The Satellite BMU Cradle is designed to access irregular shapes of the building such as curved balcony recesses. Satellite access platform includes a satellite carriage that can be manipulated to rotate up to 360 degrees with an operative inside. The platform is equipped with Nylon roller buffers, reticulated foam buffers for façade impact protection and upper/lower trip bar to detect any obstruction during a drop.