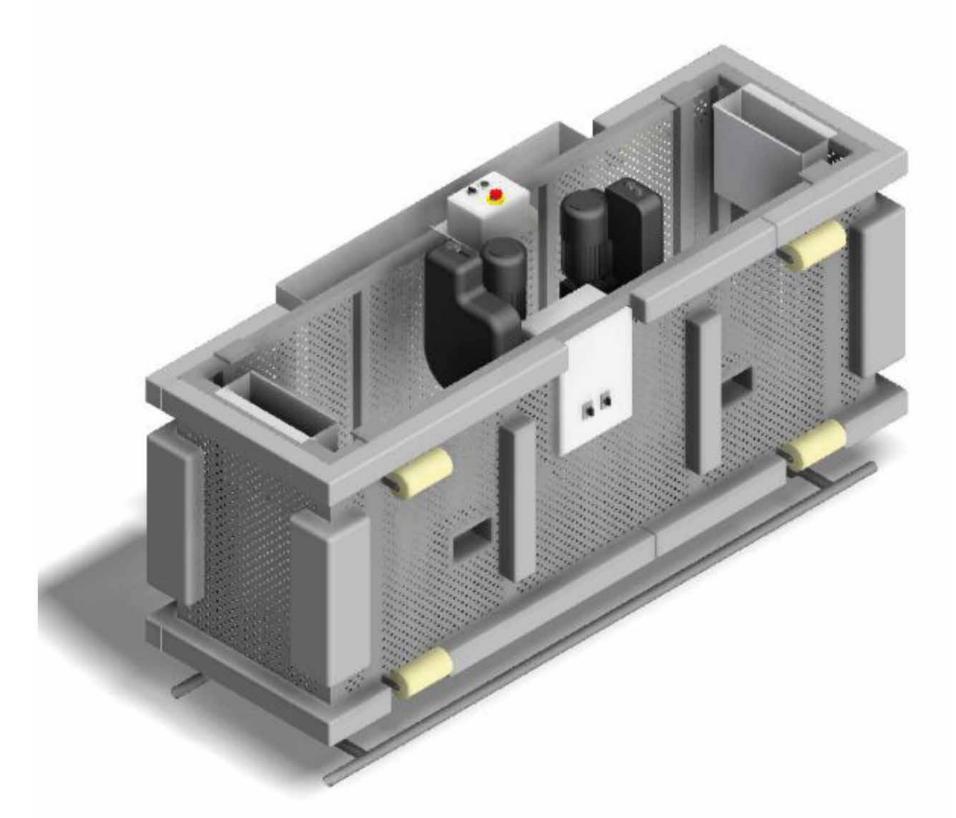

# **1. Standard BMU Cradle**

The Standard BMU Cradle comes in several sizes - generally between 2.0m to 3.0m for a 2-man use. Cradle is equipped with Nylon roller buffers, reticulated foam buffers for façade impact protection and lower trip bar to detect any obstruction during a drop. Cradle panels are self-colored and fabricated from aluminum mesh.