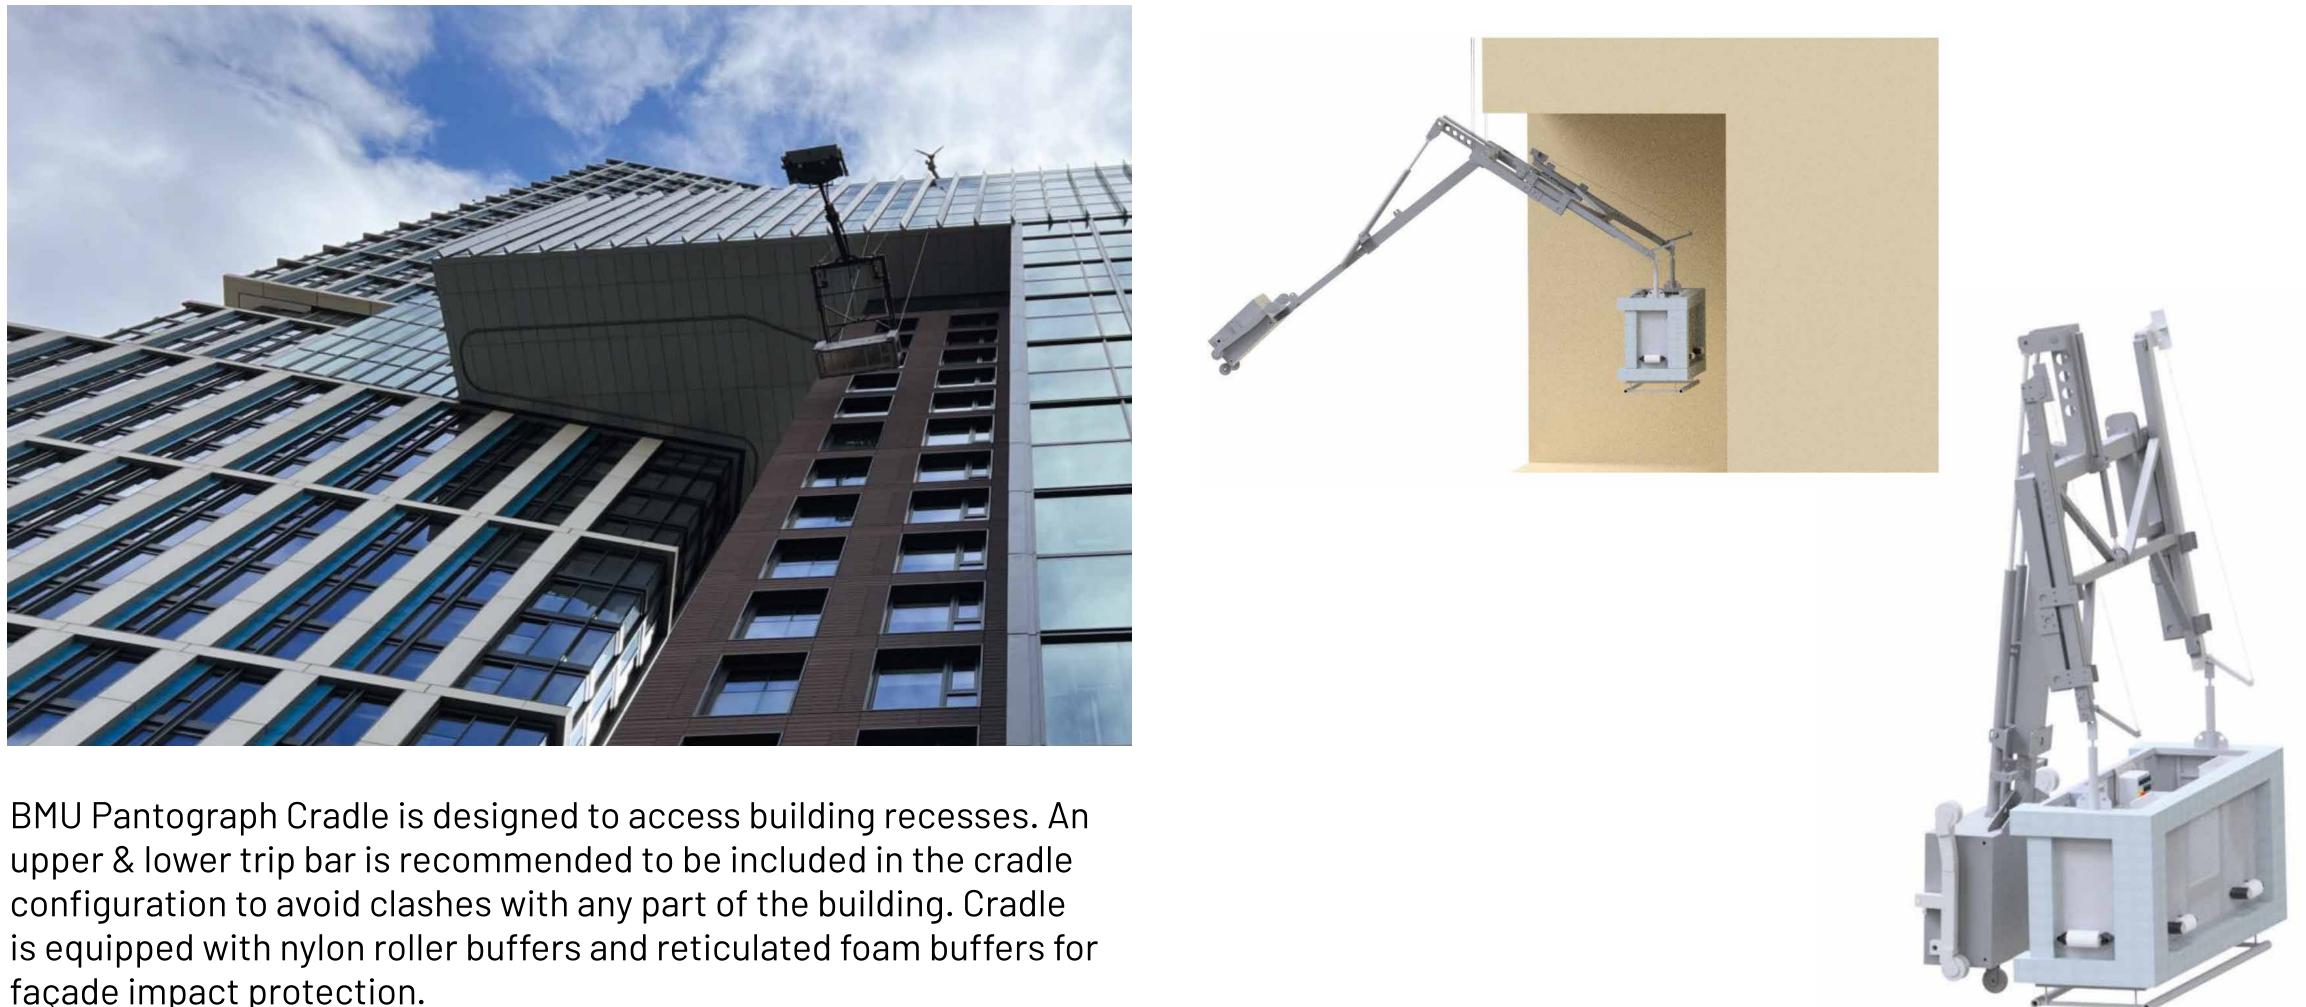

# Innovative Cracle Design

Enhancing Access, Safety & Efficiency in High-Rise Building Maintenance

# ntegraCrades GIND UK

## **Our Main Cradle Types are:**



### IntegralCradles GIND UK

DESIGN • MANUFACTURE • INSTALLATION • MAINTENANCE



#### Satallite BMU Cradle



Powered Cradle for use with Gantry System



# **1. Standard BMU Cradle**



The Standard BMU Cradle comes in several sizes - generally between 2.0m to 3.0m for a 2-man use. Cradle is equipped with Nylon roller buffers, reticulated foam buffers for façade impact protection and lower trip bar to detect any obstruction during a drop. Cradle panels are self-colored and fabricated from aluminum mesh.

#### IntegralCradles GIND UK





# 2. Pantograph BMU Cradle



façade impact protection.

#### IntegralCradles GIND UK



# **Satellite BMU Cradle**



The Satellite BMU Cradle is designed to access irregular shapes of the building such as curved balcony recesses. Satellite access platform includes a satellite carriage that can be manipulated to rotate up to 360 degrees with an operative inside. The platform is equipped with Nylon roller buffers, reticulated foam buffers for façade impact protection and upper/lower trip bar to detect any obstruction during a drop.

### IntegralCradles GIND UK





### 4. Powered Cradle with ropes



#### IntegralCradles GIND UK



### **5.** Powered Cradle with Extendable Floor



### IntegralCradles GIND UK



### **B**. Powered Cradle for Gantry System



Powered Cradle with a specific configuration for suspension