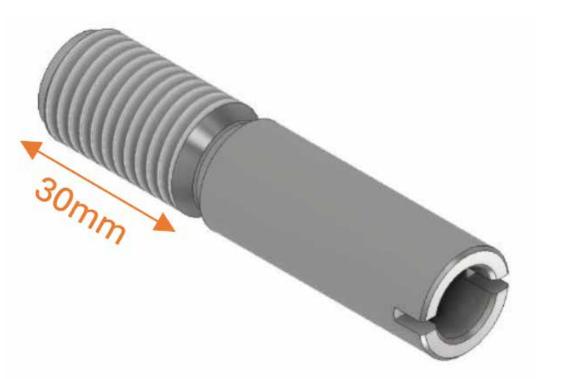

#### **3.** Restraint Socket

M16 x 70mm | 1.0kN

#### IntegralCradles GIND UK

DESIGN • MANUFACTURE • INSTALLATION • MAINTENANCE

| REF. Number | (3) ICL-RS-FAB-017, (4) ICL-RS-FAB-018, (5) ICL-RS-FAB-019                                                           |
|-------------|----------------------------------------------------------------------------------------------------------------------|
| Materials   | A4-80 Stainless Steel                                                                                                |
| Details     | The threaded section of the socket is securely fastened into the building façade positioned flash with the cladding. |