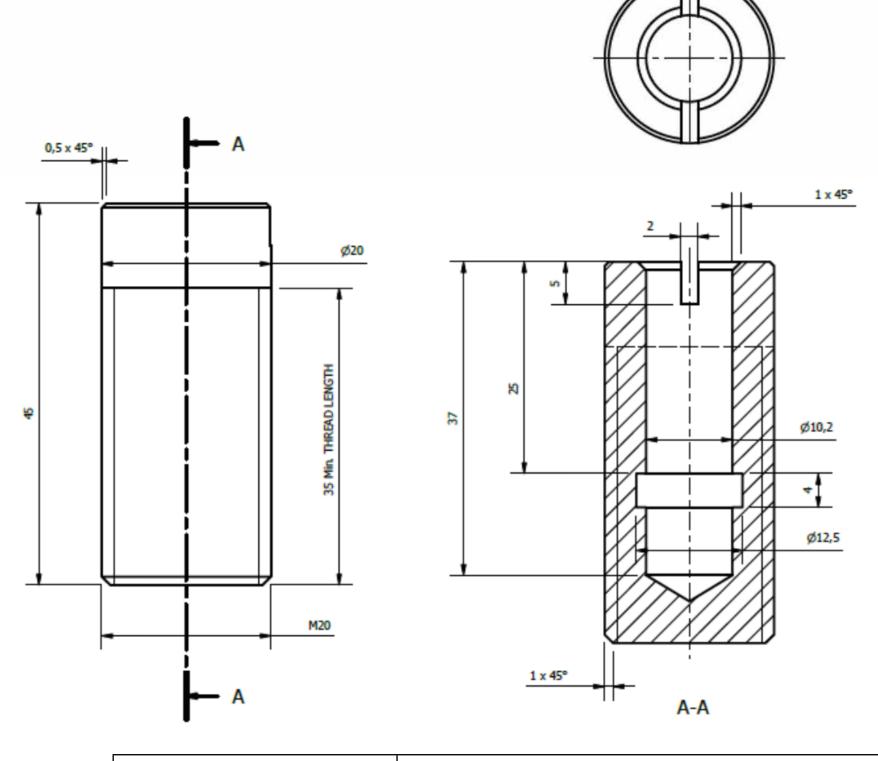

### 7. Restraint Socket

M20 x 45mm | 1.5kN

| REF. Number | ICL-RS-FAB-0024           |
|-------------|---------------------------|
| Materials   | A4-80 Stainless Steel     |
| Details     | Threaded cylindrical body |