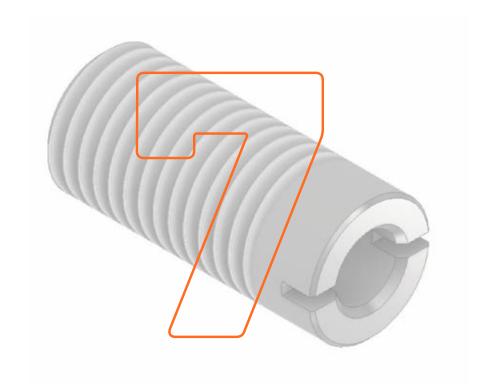

### 7. Restraint Socket

M20 x 45mm | 1.5kN

| REF. Number | ICL-RS-FAB-0024           |
|-------------|---------------------------|
| Materials   | A4-80 Stainless Steel     |
| Details     | Threaded cylindrical body |