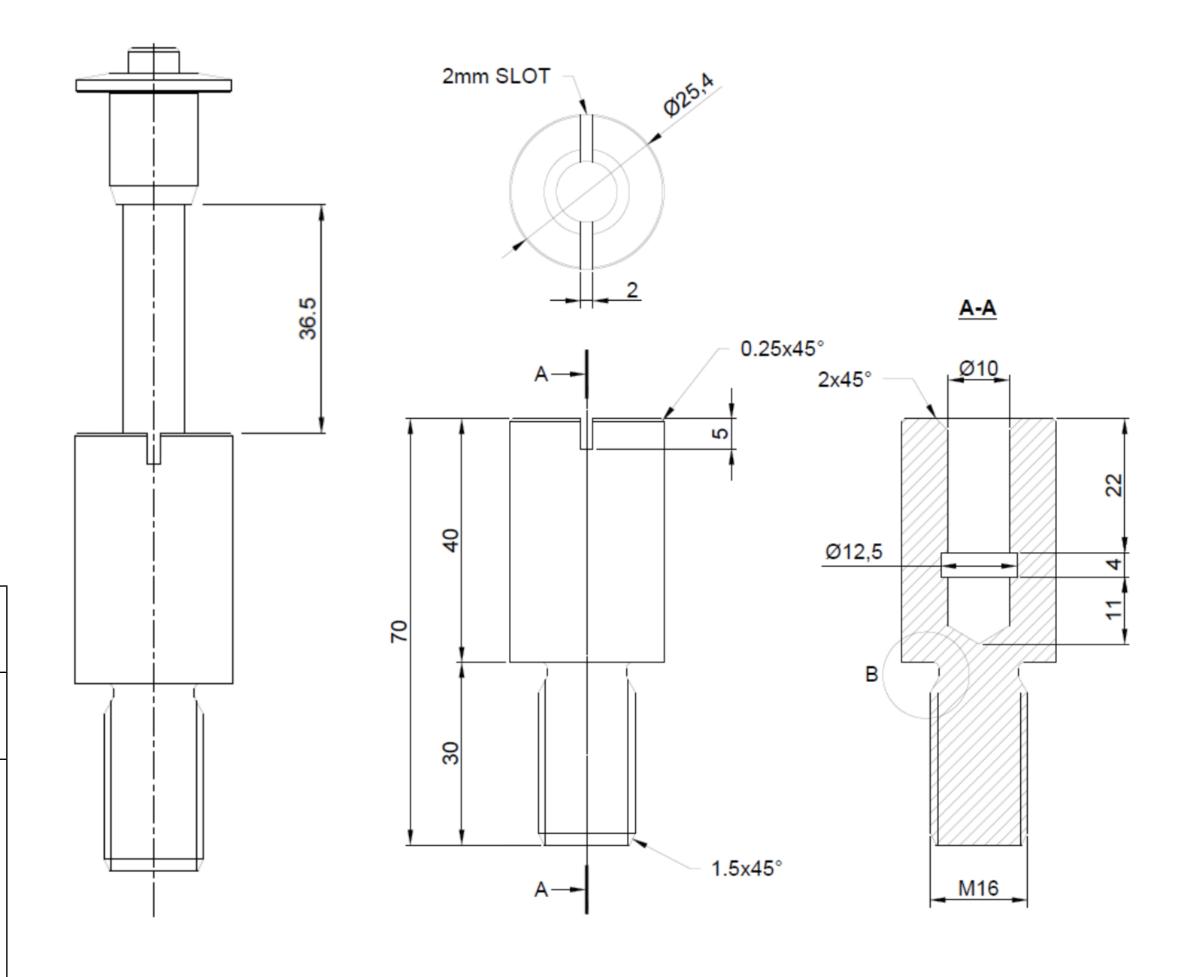

#### **3.** Restraint Socket

M16 x 70mm | 1.0kN

#### IntegralCradles GIND UK

DESIGN • MANUFACTURE • INSTALLATION • MAINTENANCE

| REF. Number | (3) ICL-RS-FAB-017, (4) ICL-RS-FAB-018, (5) ICL-RS-FAB-019                                                           |
|-------------|----------------------------------------------------------------------------------------------------------------------|
| Materials   | A4-80 Stainless Steel                                                                                                |
| Details     | The threaded section of the socket is securely fastened into the building façade positioned flash with the cladding. |