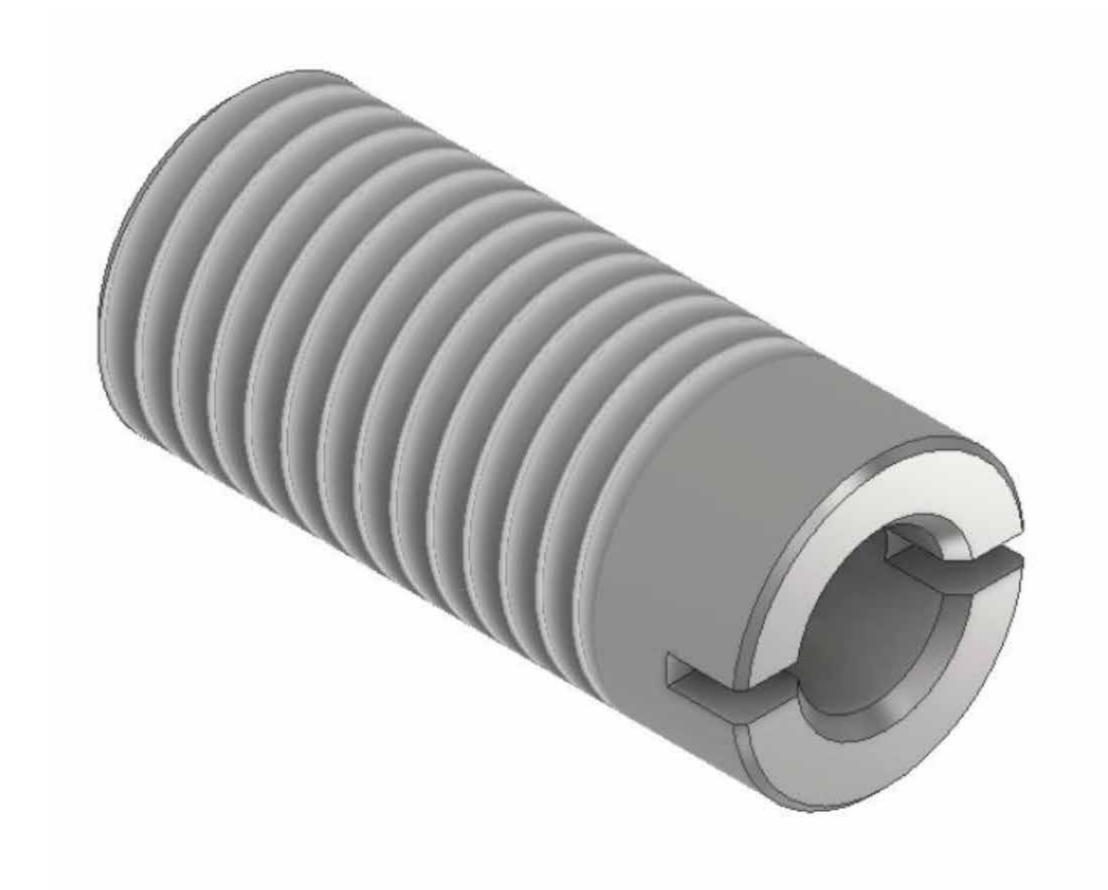

### 7. Restraint Socket

M20 x 45mm | 1.5kN

| REF. Number | ICL-RS-FAB-0024           |
|-------------|---------------------------|
| Materials   | A4-80 Stainless Steel     |
| Details     | Threaded cylindrical body |