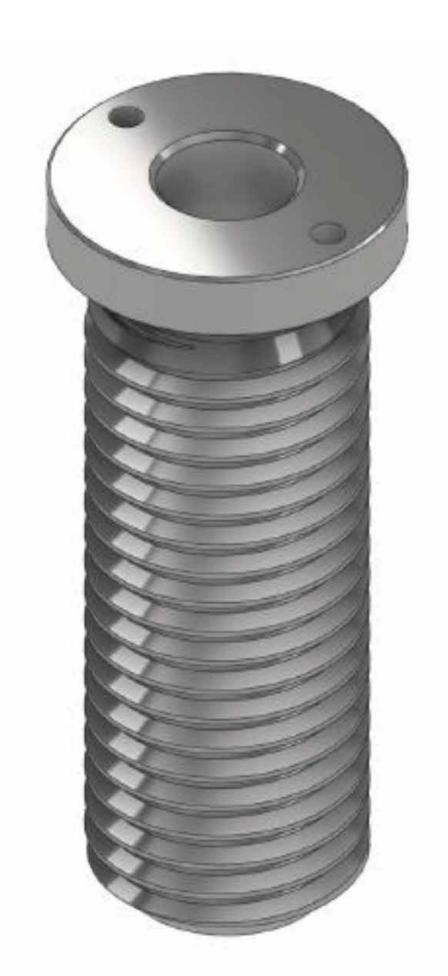

### 1. Restraint Socket

M20 x 60mm | 1.0kN

| REF. Number | ICL-RS-FAB-013                                                                                                                                                                  |
|-------------|---------------------------------------------------------------------------------------------------------------------------------------------------------------------------------|
| Materials   | A4-80 Stainless Steel                                                                                                                                                           |
| Details     | The wider flange can accommodate a seal (not provided by ICL) to prevent water ingress, making it suitable for installation in building facades where waterproofing is critical |