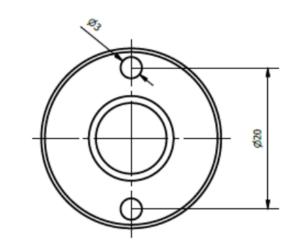

## **Restraint Socket**

M16 x 46mm | 1.5kN

| REF. Number | ICL-RS-FAB-0021                                                                                                                                                                 |
|-------------|---------------------------------------------------------------------------------------------------------------------------------------------------------------------------------|
| Materials   | A4-80 Stainless Steel                                                                                                                                                           |
| Details     | The wider flange can accommodate a seal (not provided by ICL) to prevent water ingress, making it suitable for installation in building facades where waterproofing is critical |