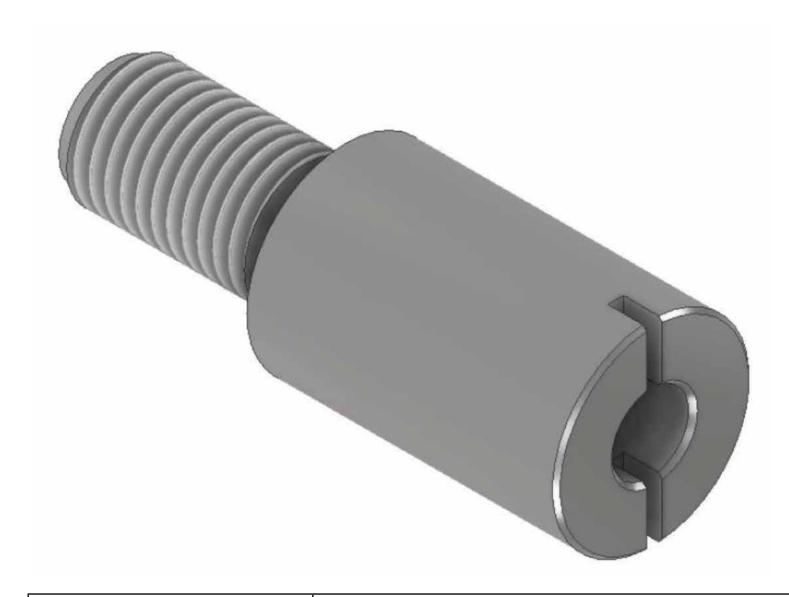

#### **3.** Restraint Socket

M16 x 70mm | 1.0kN

#### IntegralCradles GIND UK

DESIGN • MANUFACTURE • INSTALLATION • MAINTENANCE

| REF. Number | (3) ICL-RS-FAB-017, (4) ICL-RS-FAB-018, (5) ICL-RS-FAB-019                                                           |
|-------------|----------------------------------------------------------------------------------------------------------------------|
| Materials   | A4-80 Stainless Steel                                                                                                |
| Details     | The threaded section of the socket is securely fastened into the building façade positioned flash with the cladding. |