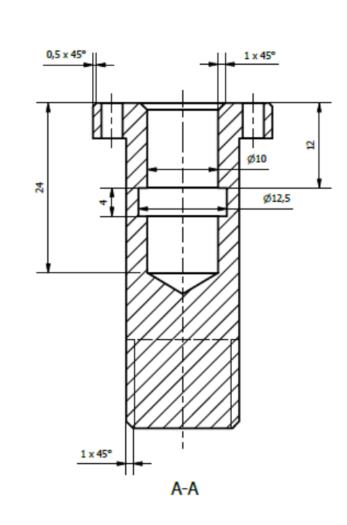

## **Restraint Socket**

M16 x 46mm | 1.5kN

| REF. Number | ICL-RS-FAB-0021                                                                                                                                                                 |
|-------------|---------------------------------------------------------------------------------------------------------------------------------------------------------------------------------|
| Materials   | A4-80 Stainless Steel                                                                                                                                                           |
| Details     | The wider flange can accommodate a seal (not provided by ICL) to prevent water ingress, making it suitable for installation in building facades where waterproofing is critical |