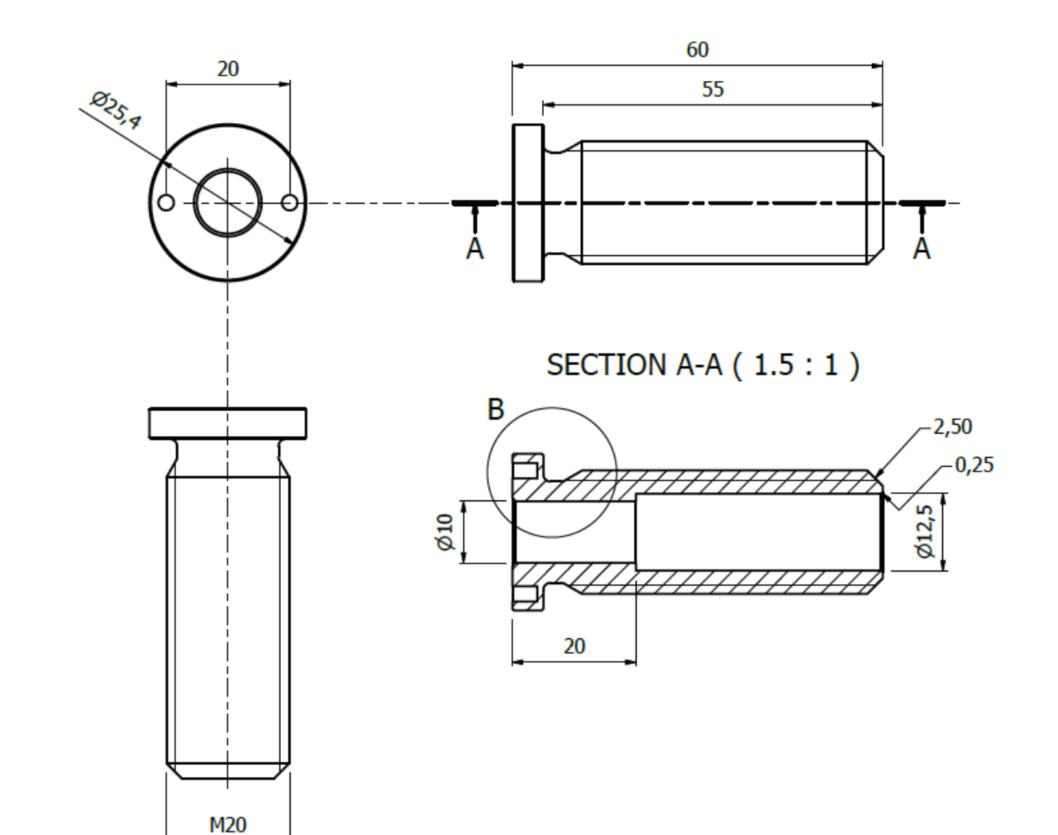

### 1. Restraint Socket

M20 x 60mm | 1.0kN

| REF. Number | ICL-RS-FAB-013                                                                                                                                                                  |
|-------------|---------------------------------------------------------------------------------------------------------------------------------------------------------------------------------|
| Materials   | A4-80 Stainless Steel                                                                                                                                                           |
| Details     | The wider flange can accommodate a seal (not provided by ICL) to prevent water ingress, making it suitable for installation in building facades where waterproofing is critical |