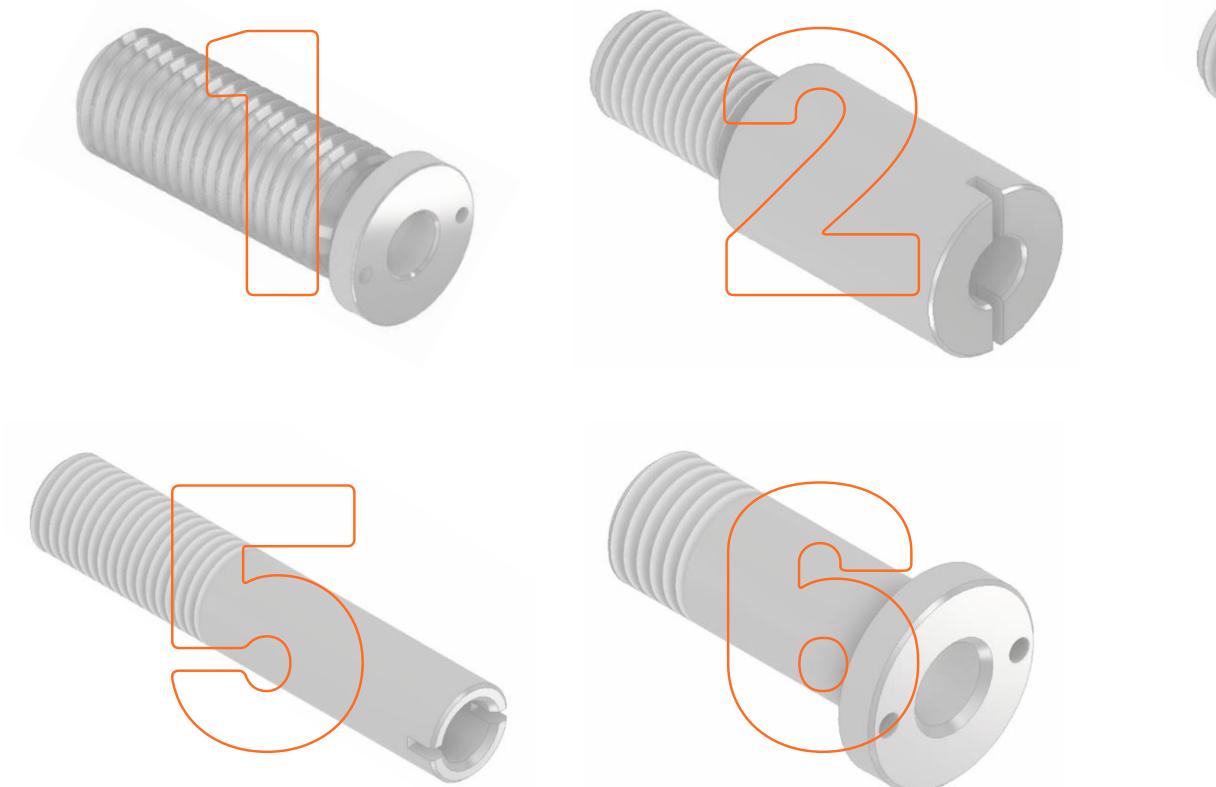

### 1. Restraint Socket

M20 x 60mm | 1.0kN

| REF. Number | ICL-RS-FAB-013                                                                                                                                                                  |
|-------------|---------------------------------------------------------------------------------------------------------------------------------------------------------------------------------|
| Materials   | A4-80 Stainless Steel                                                                                                                                                           |
| Details     | The wider flange can accommodate a seal (not provided by ICL) to prevent water ingress, making it suitable for installation in building facades where waterproofing is critical |

#### 2. Restraint Socket

M16 x 30mm | 1.0kN

| REF. Number | ICL-RS-FAB-016                                                                                                                                                                                    |  |
|-------------|---------------------------------------------------------------------------------------------------------------------------------------------------------------------------------------------------|--|
| Materials   | A4-80 Stainless Steel                                                                                                                                                                             |  |
| Details     | The wider flange can accommodate a seal (not provided by ICL) to prevent water ingress, making it suitable for installation in building facades where waterproofing is critical, with longer head |  |

#### **3.** Restraint Socket

M16 x 70mm | 1.0kN

## 4. Restraint Socket

M16 x 102mm | 1.5kN

## **5.** Restraint Socket

M16 x 84mm | 1.5kN

#### IntegralCradles GIND UK

DESIGN • MANUFACTURE • INSTALLATION • MAINTENANCE

| REF. Number | (3) ICL-RS-FAB-017, (4) ICL-RS-FAB-018, (5) ICL-RS-FAB-019                                                           |
|-------------|----------------------------------------------------------------------------------------------------------------------|
| Materials   | A4-80 Stainless Steel                                                                                                |
| Details     | The threaded section of the socket is securely fastened into the building façade positioned flash with the cladding. |

## **Restraint Socket**

M16 x 46mm | 1.5kN

| REF. Number | ICL-RS-FAB-0021                                                                                                                                                                 |
|-------------|---------------------------------------------------------------------------------------------------------------------------------------------------------------------------------|
| Materials   | A4-80 Stainless Steel                                                                                                                                                           |
| Details     | The wider flange can accommodate a seal (not provided by ICL) to prevent water ingress, making it suitable for installation in building facades where waterproofing is critical |

### 7. Restraint Socket

M20 x 45mm | 1.5kN

| REF. Number | ICL-RS-FAB-0024           |
|-------------|---------------------------|
| Materials   | A4-80 Stainless Steel     |
| Details     | Threaded cylindrical body |