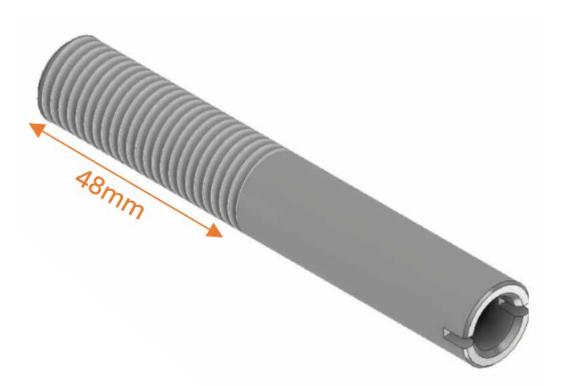

## 4. Restraint Socket

M16 x 102mm | 1.5kN

#### IntegralCradles GIND UK

DESIGN • MANUFACTURE • INSTALLATION • MAINTENANCE

| REF. Number | (3) ICL-RS-FAB-017, (4) ICL-RS-FAB-018, (5) ICL-RS-FAB-019                                                           |
|-------------|----------------------------------------------------------------------------------------------------------------------|
| Materials   | A4-80 Stainless Steel                                                                                                |
| Details     | The threaded section of the socket is securely fastened into the building façade positioned flash with the cladding. |