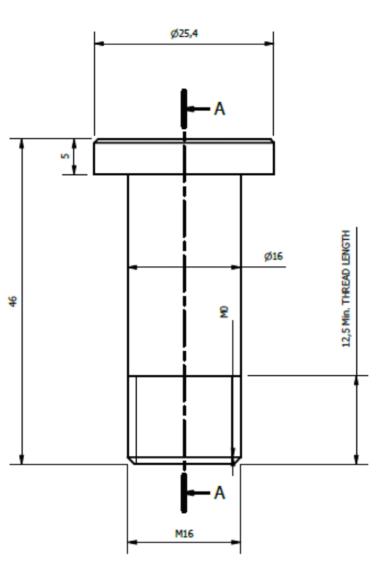

## **Restraint Socket**

M16 x 46mm | 1.5kN

| REF. Number | ICL-RS-FAB-0021                                                                                                                                                                 |
|-------------|---------------------------------------------------------------------------------------------------------------------------------------------------------------------------------|
| Materials   | A4-80 Stainless Steel                                                                                                                                                           |
| Details     | The wider flange can accommodate a seal (not provided by ICL) to prevent water ingress, making it suitable for installation in building facades where waterproofing is critical |