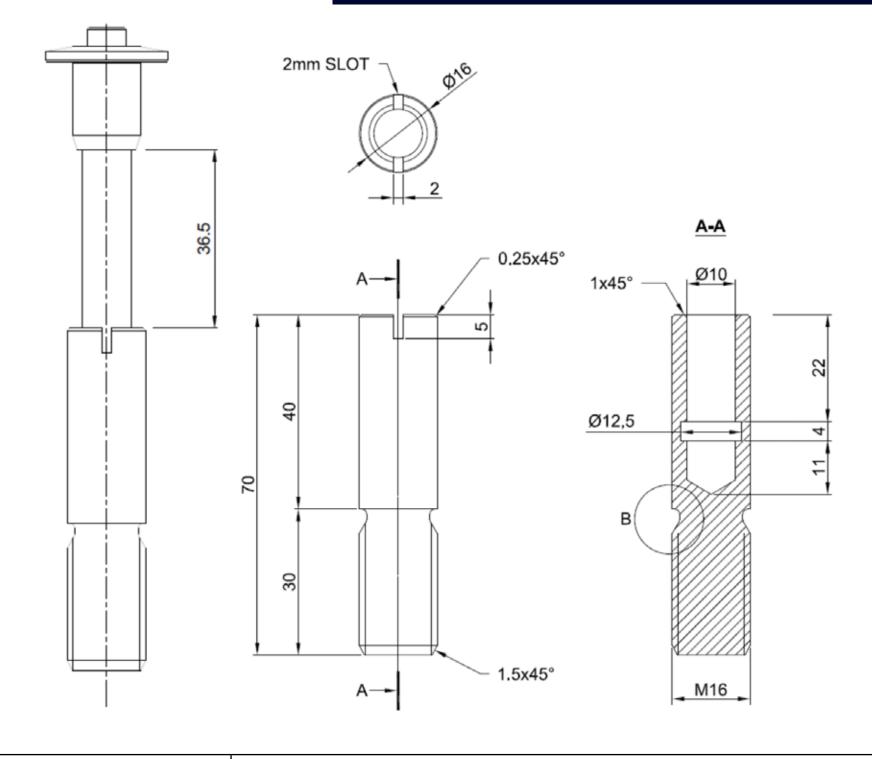

#### **3.** Restraint Socket

M16 x 70mm | 1.0kN

#### IntegralCradles GIND UK

DESIGN • MANUFACTURE • INSTALLATION • MAINTENANCE

| REF. Number | (3) ICL-RS-FAB-017, (4) ICL-RS-FAB-018, (5) ICL-RS-FAB-019                                                           |
|-------------|----------------------------------------------------------------------------------------------------------------------|
| Materials   | A4-80 Stainless Steel                                                                                                |
| Details     | The threaded section of the socket is securely fastened into the building façade positioned flash with the cladding. |