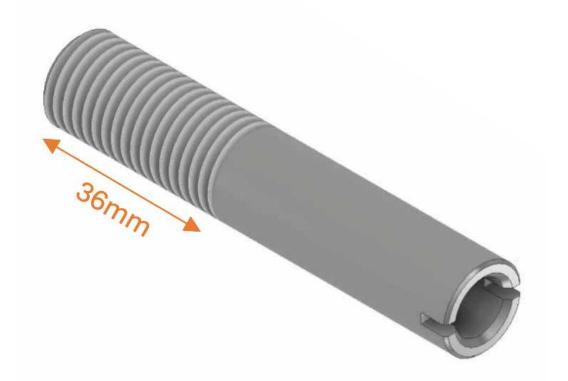

## **5.** Restraint Socket

M16 x 84mm | 1.5kN

#### IntegralCradles GIND UK

DESIGN • MANUFACTURE • INSTALLATION • MAINTENANCE

| REF. Number | (3) ICL-RS-FAB-017, (4) ICL-RS-FAB-018, (5) ICL-RS-FAB-019                                                           |
|-------------|----------------------------------------------------------------------------------------------------------------------|
| Materials   | A4-80 Stainless Steel                                                                                                |
| Details     | The threaded section of the socket is securely fastened into the building façade positioned flash with the cladding. |