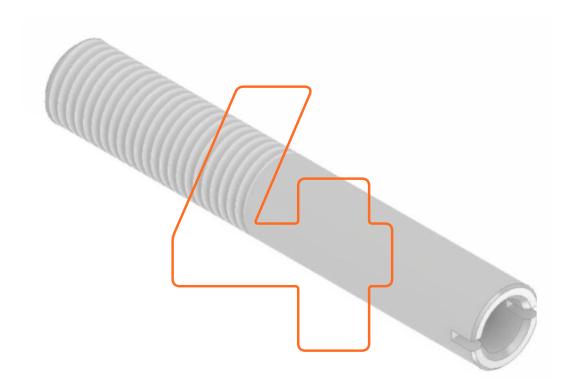

## 4. Restraint Socket

M16 x 102mm | 1.5kN

#### IntegralCradles GIND UK

DESIGN • MANUFACTURE • INSTALLATION • MAINTENANCE

| REF. Number | (3) ICL-RS-FAB-017, (4) ICL-RS-FAB-018, (5) ICL-RS-FAB-019                                                           |
|-------------|----------------------------------------------------------------------------------------------------------------------|
| Materials   | A4-80 Stainless Steel                                                                                                |
| Details     | The threaded section of the socket is securely fastened into the building façade positioned flash with the cladding. |