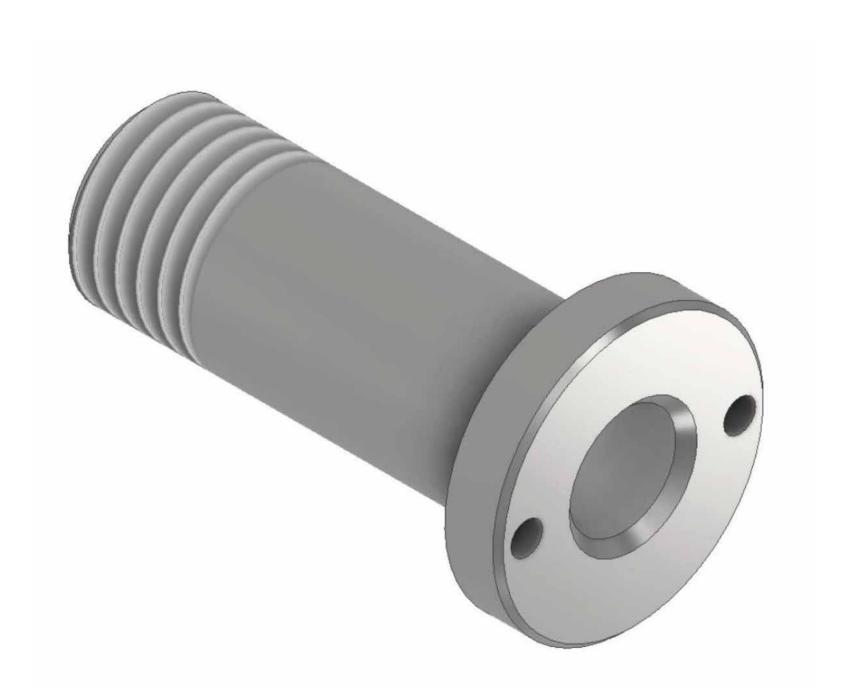

## **Restraint Socket**

M16 x 46mm | 1.5kN

| REF. Number | ICL-RS-FAB-0021                                                                                                                                                                 |
|-------------|---------------------------------------------------------------------------------------------------------------------------------------------------------------------------------|
| Materials   | A4-80 Stainless Steel                                                                                                                                                           |
| Details     | The wider flange can accommodate a seal (not provided by ICL) to prevent water ingress, making it suitable for installation in building facades where waterproofing is critical |