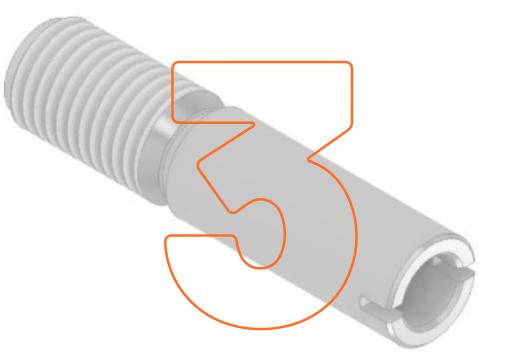

## **5.** Restraint Socket

M16 x 84mm | 1.5kN

#### IntegralCradles GIND UK

DESIGN • MANUFACTURE • INSTALLATION • MAINTENANCE

| REF. Number | (3) ICL-RS-FAB-017, (4) ICL-RS-FAB-018, (5) ICL-RS-FAB-019                                                           |
|-------------|----------------------------------------------------------------------------------------------------------------------|
| Materials   | A4-80 Stainless Steel                                                                                                |
| Details     | The threaded section of the socket is securely fastened into the building façade positioned flash with the cladding. |