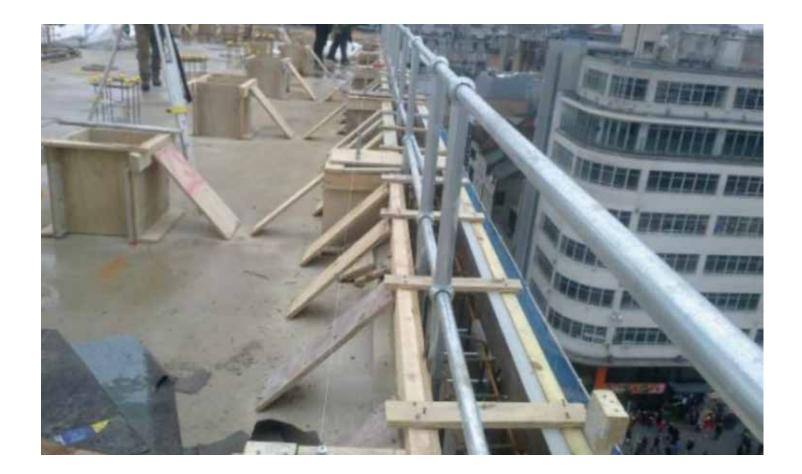

#### Main slab poured with typical formed upstand starter bars showing

Typical 'U' bars fixed to setting out board ('U' bars can be supplied)

#### Photographs taken during installation / survey visits