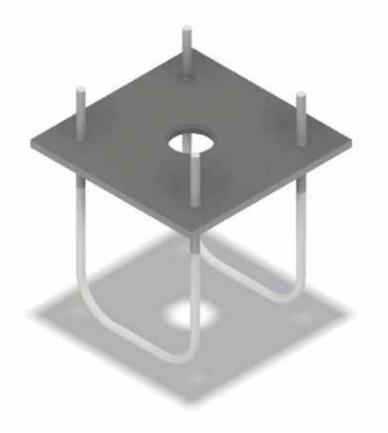

Regime:

- Upstand HD bolts with bed plate free issued to concrete contractor.
- Upstand starter bars are installed into rebar mat by others.
- \_OLER inspection of starter bars.
- Plinths are formed and upstand bolts installed by others to a specified tolerance.

- LOLER inspection of plinth, rebar, 5 bed plates and HD bolts.
- Concrete is poured for concrete 6 plinths.
- Waterproofing and insulation installed around the concrete plinths (by others).



## IntegralCradles GIND UK





## **Typical Plinth Detail**



#### IntegralCradles GIND UK



Photographs taken during installation / survey visits



LOLER Inspection carried out

## IntegralCradles GIND UK

DESIGN • MANUFACTURE • INSTALLATION • MAINTENANCE



#### Main slab poured with typical formed upstand starter bars showing







Typical 'U' bars fixed to setting out board ('U' bars can be supplied)



#### Photographs taken during installation / survey visits





#### Alignment checked before pouring

Bed plate installed and grouted in



## IntegralCradles GIND UK

DESIGN • MANUFACTURE • INSTALLATION • MAINTENANCE





Insulation applied

Bed plates installed and levelled



Photographs taken during installation / survey visits



#### Track installed on top of bed plates

**Completed track installed** 

#### IntegralCradles GIND UK



## How to contact us

Integral Cradles Ltd / GIND UK The Beehive Building **Beehive Ring Rd** THEAT Gatwick RH6 OPA 0845 074 2758 0800 448 8884 www.i-cradles.com www.gind.uk

## Integra Cradles GIND UK