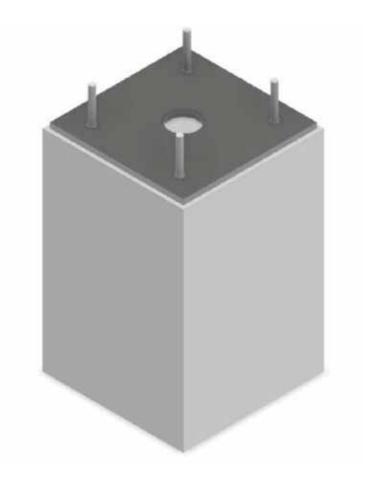

lts installed by others to a specified tolerance.

- LOLER inspection of plinth, rebar, 5 bed plates and HD bolts.
- Concrete is poured for concrete 6 plinths.
- Waterproofing and insulation installed around the concrete plinths (by others).



## IntegralCradles GIND UK





## **Typical Plinth Detail**



#### IntegralCradles GIND UK



Photographs taken during installation / survey visits



LOLER Inspection carried out

## IntegralCradles GIND UK

DESIGN • MANUFACTURE • INSTALLATION • MAINTENANCE



#### Main slab poured with typical formed upstand starter bars showing







Typical 'U' bars fixed to setting out board ('U' bars can be supplied)



#### Photographs taken during installation / survey visits





#### Alignment checked before pouring

Bed plate installed and grouted in



## IntegralCradles GIND UK

DESIGN • MANUFACTURE • INSTALLATION • MAINTENANCE





Insulation applied

Bed plates installed and levelled



Photographs taken during installation / survey visits



#### Track installed on top of bed plates

**Completed track installed** 

#### IntegralCradles GIND UK



## How to contact us

Integral Cradles Ltd / GIND UK The Beehive Building **Beehive Ring Rd** THEAT Gatwick RH6 OPA 0845 074 2758 0800 448 8884 www.i-cradles.com www.gind.uk

## Integra Cradles GIND UK