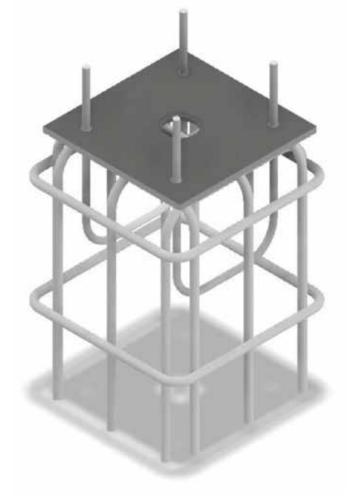

tion Regime:

- Upstand HD bolts with bed plate free issued to concrete contractor.
- Upstand starter bars are installed into rebar mat by others.
- \_OLER inspection of starter bars.
- Plinths are formed and upstand bolts installed by others to a specified tolerance.

- LOLER inspection of plinth, rebar, 5 bed plates and HD bolts.
- Concrete is poured for concrete 6 plinths.
- Waterproofing and insulation installed around the concrete plinths (by others).



## IntegralCradles GIND UK





## **Typical Plinth Detail**



#### IntegralCradles GIND UK



Photographs taken during installation / survey visits



LOLER Inspection carried out

## IntegralCradles GIND UK

DESIGN • MANUFACTURE • INSTALLATION • MAINTENANCE



#### Main slab poured with typical formed upstand starter bars showing







Typical 'U' bars fixed to setting out board ('U' bars can be supplied)



#### Photographs taken during installation / survey visits





#### Alignment checked before pouring

Bed plate installed and grouted in



## IntegralCradles GIND UK

DESIGN • MANUFACTURE • INSTALLATION • MAINTENANCE





Insulation applied

Bed plates installed and levelled



Photographs taken during installation / survey visits



#### Track installed on top of bed plates

**Completed track installed** 

#### IntegralCradles GIND UK



## How to contact us

Integral Cradles Ltd / GIND UK The Beehive Building **Beehive Ring Rd** THEAT Gatwick RH6 OPA 0845 074 2758 0800 448 8884 www.i-cradles.com www.gind.uk

## Integra Cradles GIND UK