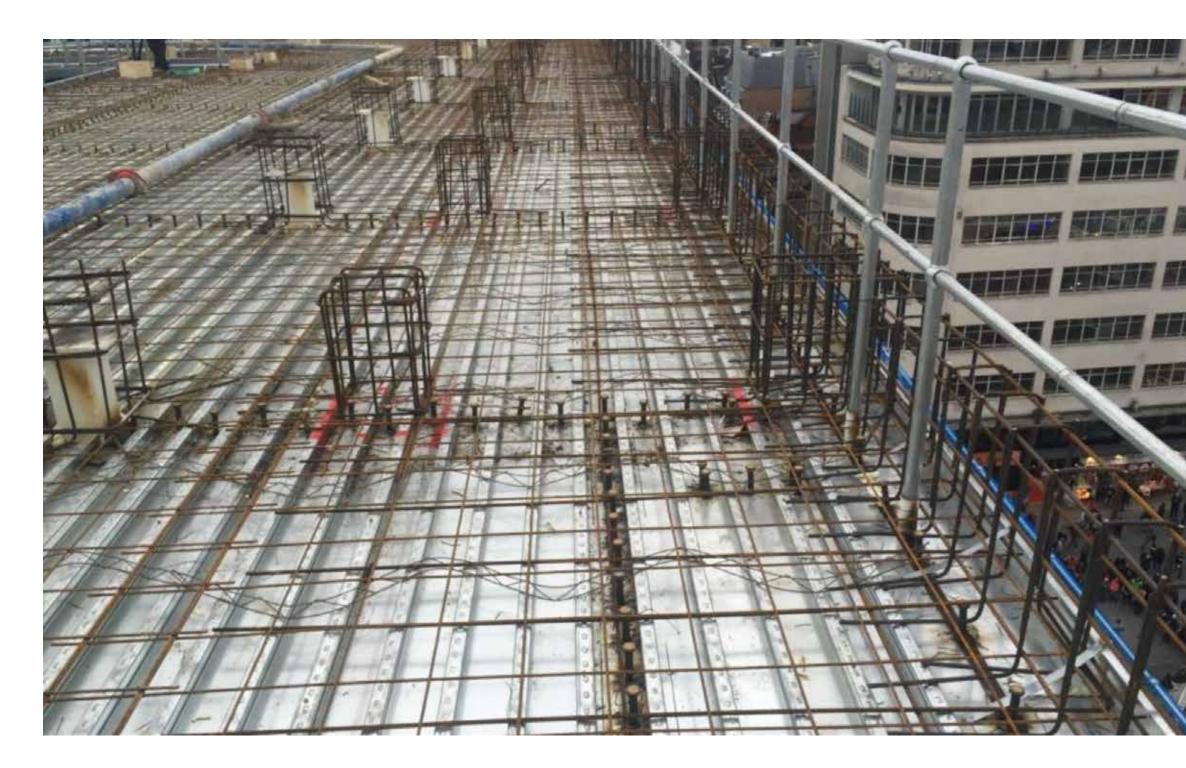

#### Main slab poured with typical formed upstand starter bars showing

Typical 'U' bars fixed to setting out board ('U' bars can be supplied)

#### Installation Sequence / Inspection Regime:

- Upstand HD bolts with bed plate free issued to concrete contractor.
- Upstand starter bars are installed into rebar mat by others.
- \_OLER inspection of starter bars.
- Plinths are formed and upstand bolts installed by others to a specified tolerance.