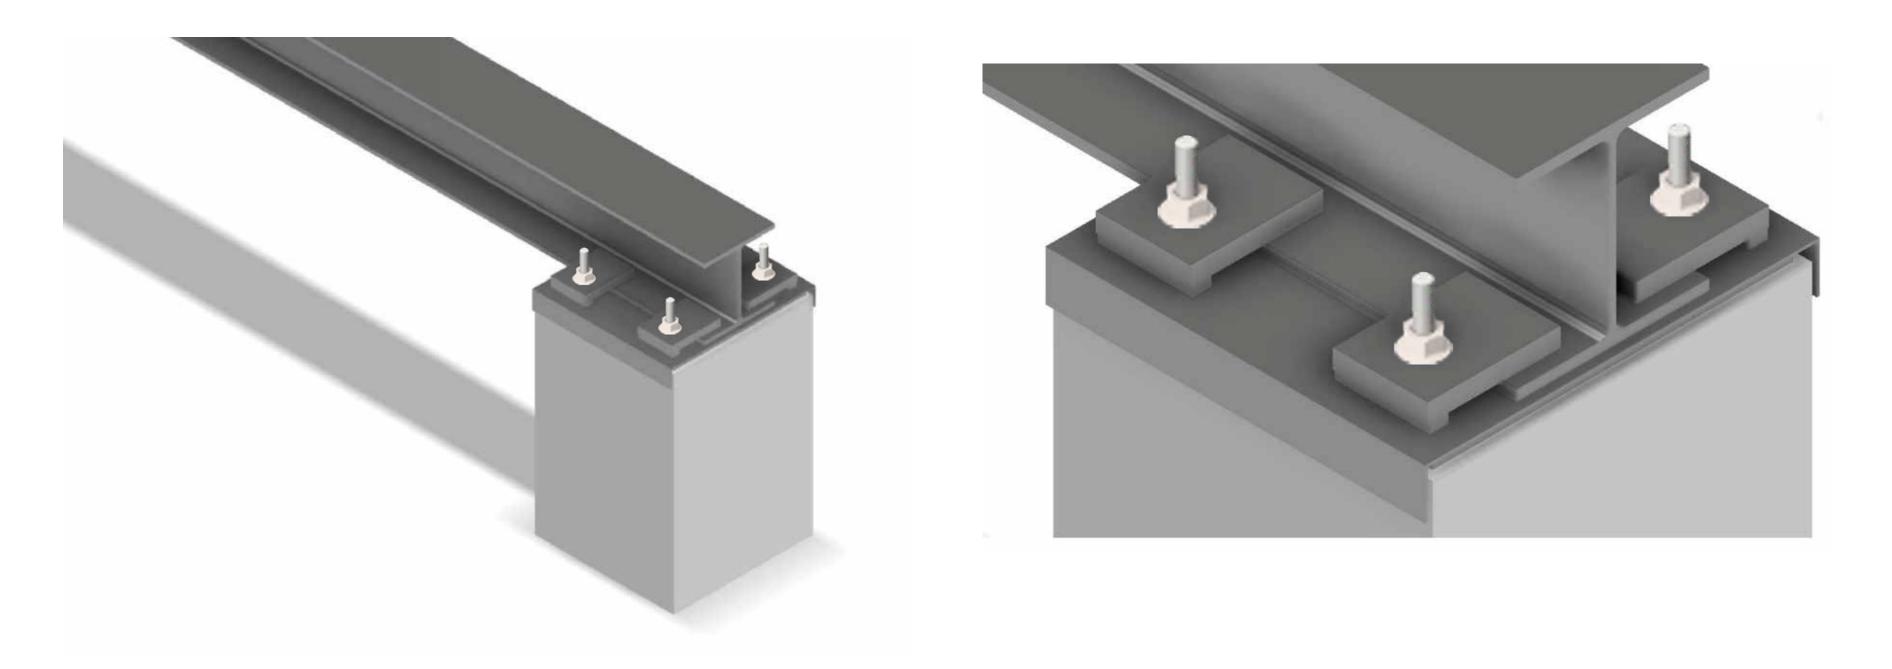

led around the concrete plinths (by others).



## IntegralCradles GIND UK





## **Typical Plinth Detail**



#### IntegralCradles GIND UK



Photographs taken during installation / survey visits



LOLER Inspection carried out

## IntegralCradles GIND UK

DESIGN • MANUFACTURE • INSTALLATION • MAINTENANCE



#### Main slab poured with typical formed upstand starter bars showing







Typical 'U' bars fixed to setting out board ('U' bars can be supplied)



#### Photographs taken during installation / survey visits





#### Alignment checked before pouring

Bed plate installed and grouted in



## IntegralCradles GIND UK

DESIGN • MANUFACTURE • INSTALLATION • MAINTENANCE





Insulation applied

Bed plates installed and levelled



Photographs taken during installation / survey visits



#### Track installed on top of bed plates

**Completed track installed** 

#### IntegralCradles GIND UK



## How to contact us

Integral Cradles Ltd / GIND UK The Beehive Building **Beehive Ring Rd** THEAT Gatwick RH6 OPA 0845 074 2758 0800 448 8884 www.i-cradles.com www.gind.uk

## Integra Cradles GIND UK