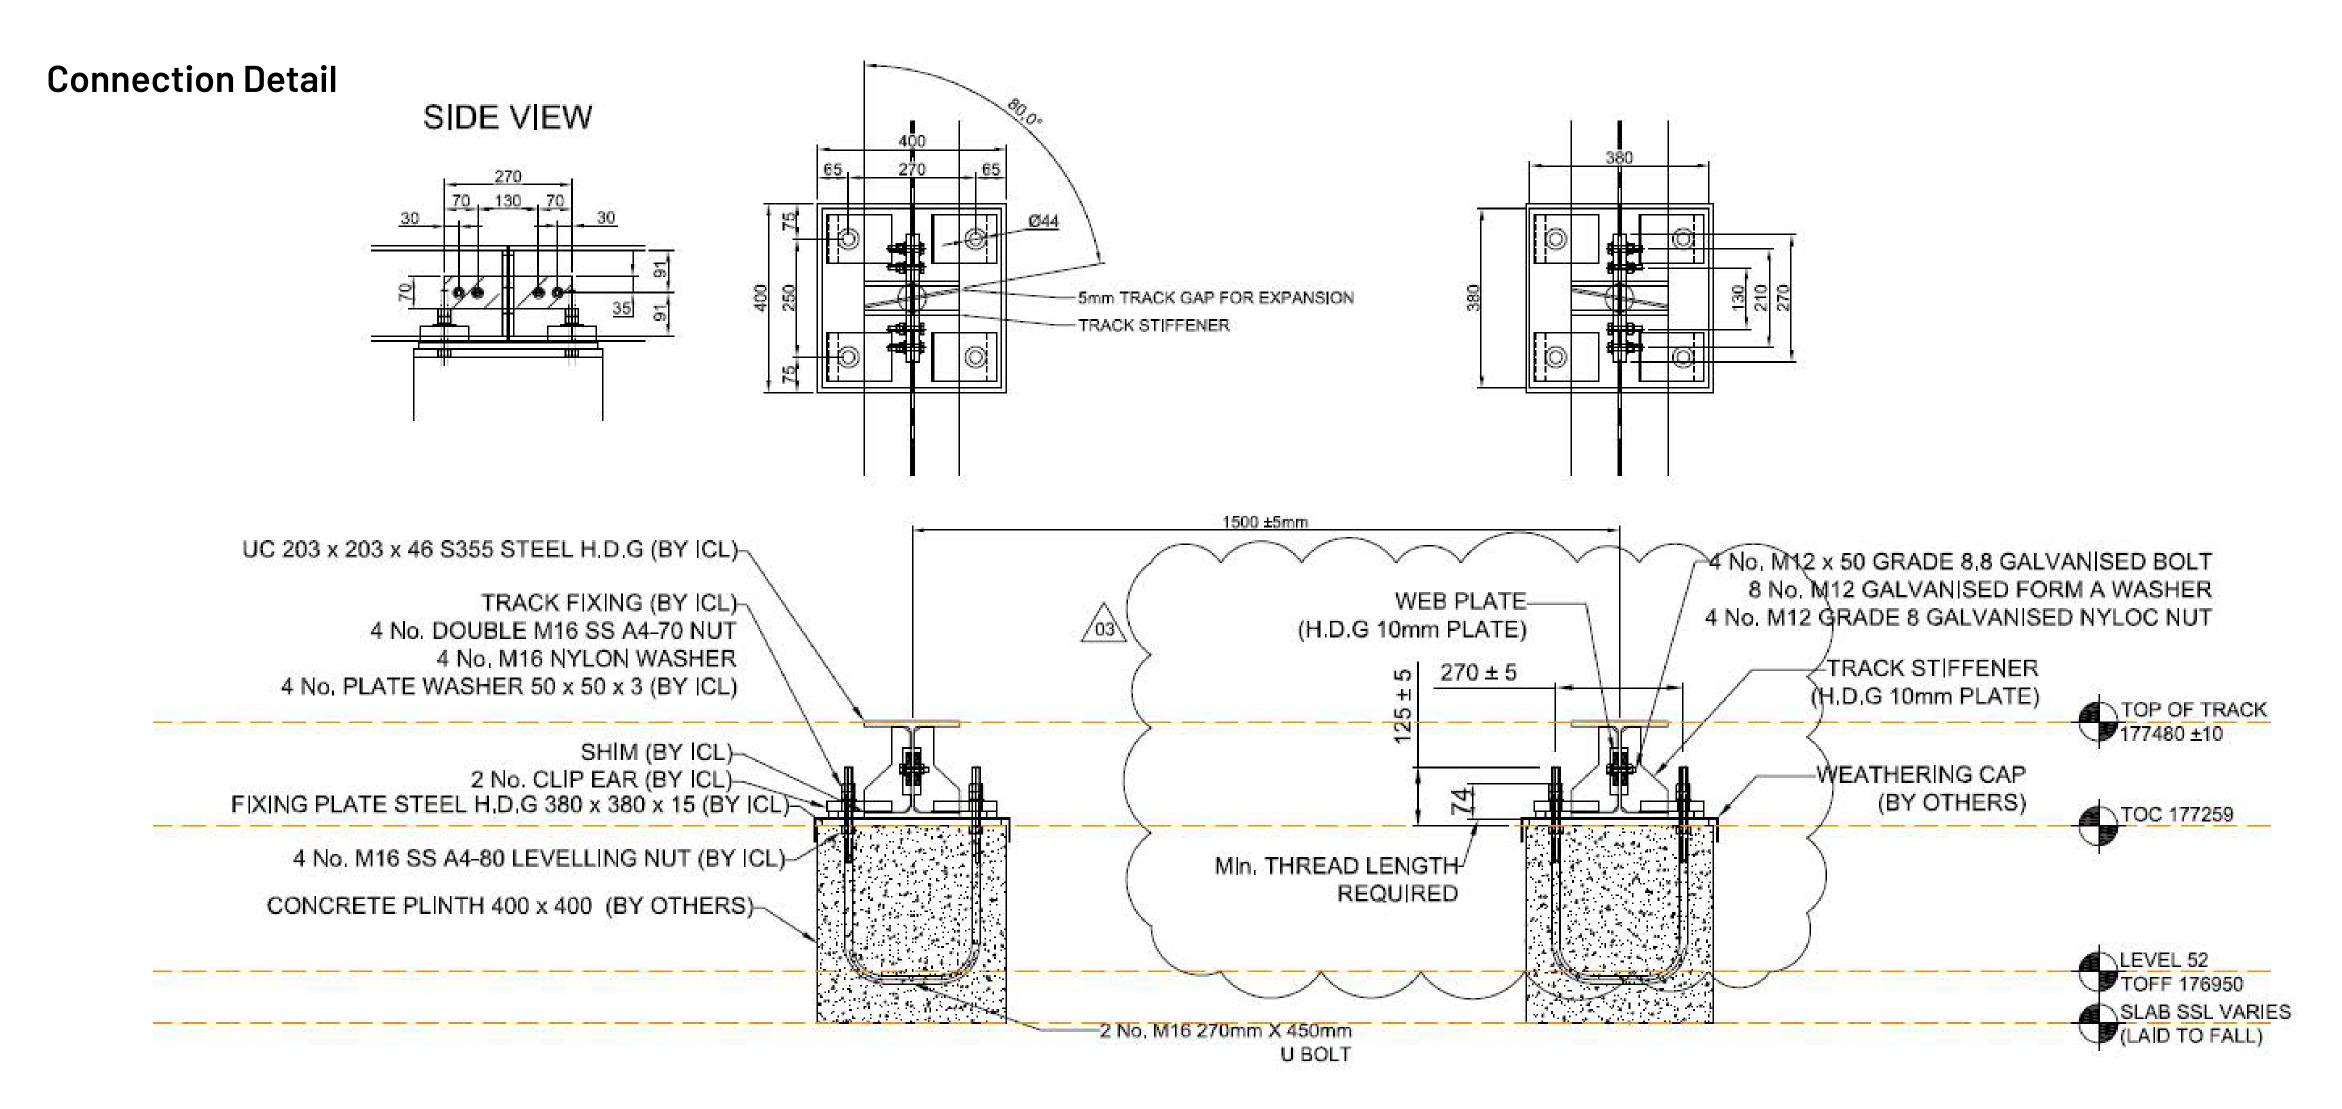

## **Typical Plinth Detail**

#### Installation Sequence / Inspection Regime:

- Upstand HD bolts with bed plate free issued to concrete contractor.
- Upstand starter bars are installed into rebar mat by others.
- \_OLER inspection of starter bars.
- Plinths are formed and upstand bolts installed by others to a specified tolerance.

- LOLER inspection of plinth, rebar, 5 bed plates and HD bolts.
- Concrete is poured for concrete 6 plinths.
- Waterproofing and insulation installed around the concrete plinths (by others).