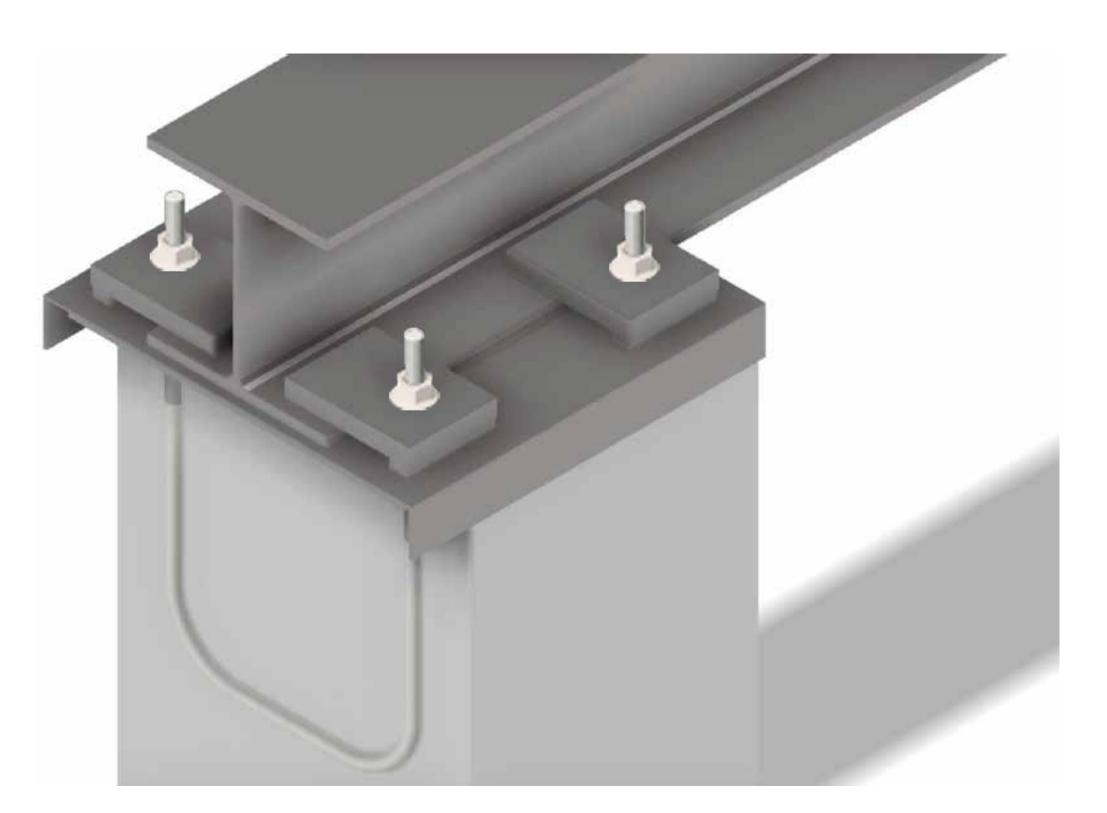

ears, unless this procedure has been followed and Stainless Steel anchor bolts used. If this procedure is followed there would be a requirement to just inspect one plinth in 10 years, if deemed necessary. However this unlikely as ultrasonic testing would be used instead.

#### Installation Sequence / Inspection Regime:

- Upstand HD bolts with bed plate free issued to concrete contractor.
- Upstand starter bars are installed into rebar mat by others.
- \_OLER inspection of starter bars.
- Plinths are formed and upstand bolts installed by others to a specified tolerance.

- LOLER inspection of plinth, rebar, 5 bed plates and HD bolts.
- Concrete is poured for concrete 6 plinths.
- Waterproofing and insulation installed around the concrete plinths (by others).



## IntegralCradles GIND UK





## **Typical Plinth Detail**



#### IntegralCradles GIND UK



Photographs taken during installation / survey visits



LOLER Inspection carried out

## IntegralCradles GIND UK

DESIGN • MANUFACTURE • INSTALLATION • MAINTENANCE



#### Main slab poured with typical formed upstand starter bars showing







Typical 'U' bars fixed to setting out board ('U' bars can be supplied)



#### Photographs taken during installation / survey visits





#### Alignment checked before pouring

Bed plate installed and grouted in



## IntegralCradles GIND UK

DESIGN • MANUFACTURE • INSTALLATION • MAINTENANCE





Insulation applied

Bed plates installed and levelled



Photographs taken during installation / survey visits



#### Track installed on top of bed plates

**Completed track installed**